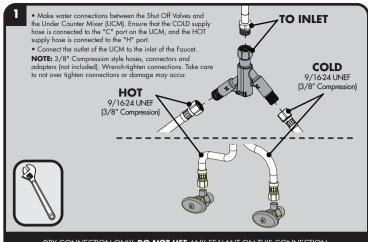

#### WARRANTY

0

Warranty information can be found at: www.speakman.com

DRY CONNECTION ONLY. **DO NOT USE** ANY SEALANT ON THIS CONNECTION.

NOTE: If the temperature is still too cold after adjustment, switch the HOT and COLD lines on the mixer.