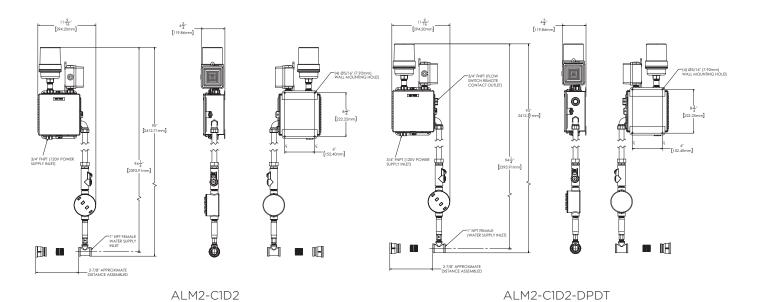

# **MODELS:**

- ALM2-C1D2: Class 1 Division 2, Single-Pole Double Throw
- ALM2-C1D2-DPDT: Class 1 Division 2, Double-Pole Double Throw (supplied with DPDT flow switch for remote location signaling)

#### **FEATURES:**

- Electrical Supply: 120 VAC, 60 cycle single phase
- Electrical Rating: 3.9 Amps @ 120 VAC
- Electro-mechanical vibrating horn, 100dB @ 10 Ft.
- Flashing Amber LED light @ 65 flashes per minute
- Activated by 3/4" vapor proof flow switch
- 1" NPT female inlet, 1-1/4" NPT female outlet