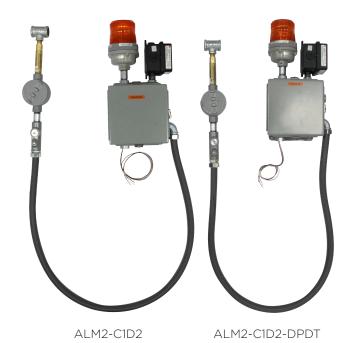

# **MODELS:**

- ALM2-C1D2: Class 1 Division 2, Single-Pole Double Throw
- ALM2-C1D2-DPDT: Class 1 Division 2, Double-Pole Double Throw (supplied with DPDT flow switch for remote location signaling)