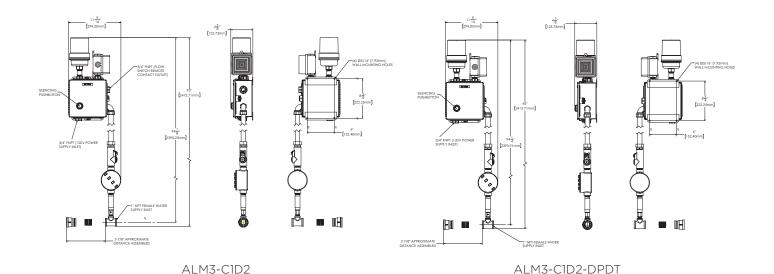

# **MODELS:**

- ALM3-C1D2: Class 1 Division 2, Single-Pole Double Throw
- ALM3-C1D2-DPDT: Class 1 Division 2, Double-Pole Double Throw (supplied with DPDT flow switch for remote location signaling)

### **FEATURES:**

- Electrical Supply: 120 VAC, 60 cycle single phase
- Electrical Rating: 3.9 Amps @ 120 VAC
- Electro-mechanical vibrating horn, 100dB @ 10 Ft.
- Flashing Amber LED light @ 65 flashes per minute
- Silencing push button to shut horn off during usage
- Activated by 3/4" vapor proof flow switch
- 1" NPT female inlet, 1-1/4" NPT female outlet

# **STANDARDS:**

- Class 1 Division 2, Groups B,C,D, T4, NEMA4
- Installation of this unit shall be in compliance with all (NEC) National Electric Code, and any other applicable state or local codes

ALM3-C1D2

ALM3-C1D2-DPDT