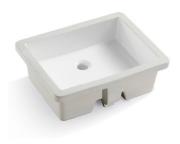

1 year warranty

ADA compliant when installed according to ADA guidelines

B-1100

B-1101

B-1200

| SKU    | DESCRIPTION                          | SIZE              | SINK DEPTHS  | DRAIN LOCATION |
|--------|--------------------------------------|-------------------|--------------|----------------|
| B-1100 | Westmere Sink For Oval Cutout        | 16-3/4" × 13-3/4" | 8 ¼" (210mm) | Rear           |
| B-1101 | Westmere Sink For Oval Cutout        | 16-3/4" × 13-3/4" | 6 ¾" (170mm) | Center         |
| B-1200 | Westmere Sink For Rectangular Cutout | 17" x 12-9/16"    | 6 ½" (166mm) | Center         |