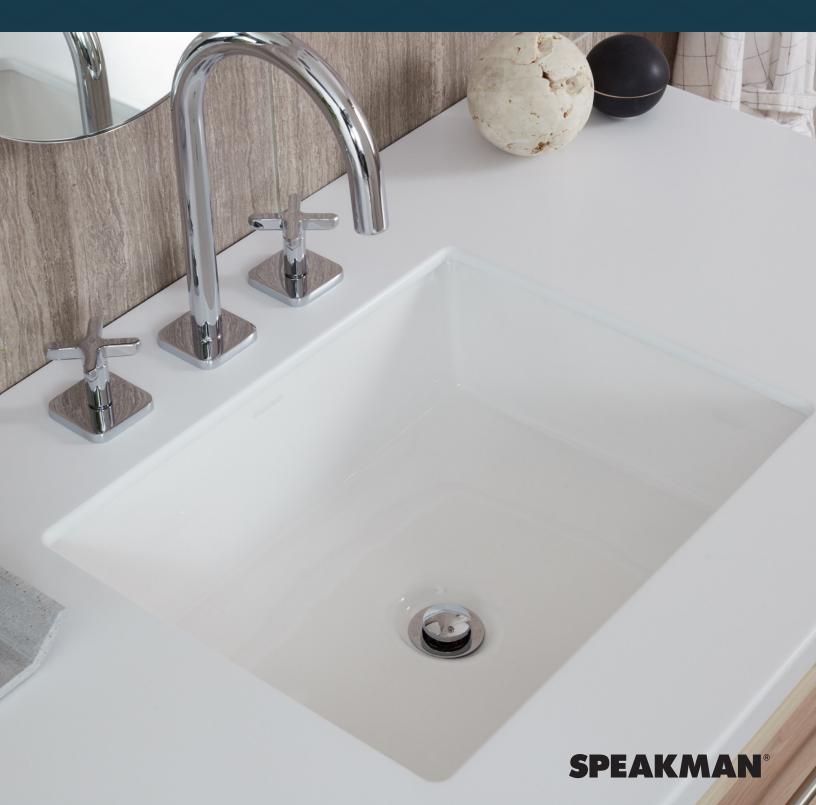

## WESTMERE<sup>TM</sup> SINKS

Transform a bathroom into a luxurious getaway with Speakman. The brand you trust for dependable bathroom fixtures is giving you even more to love. Westmere bathroom sinks from Speakman offer streamlined styles that work with a variety of décor choices and elevate the look of any solid-surface countertop. Crafted from Vitreous China for a durable finish that resists stains and scratches, each high-end design comes at a competitive price.

## **FEATURES**

High-end design and superior quality at a competitive price

Undermount design creates a sleek, integratedlike look against solid surface countertops

Includes all mounting hardware needed for installation on countertops at least 1" in depth