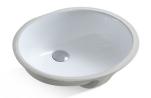

1 year warranty

ADA compliant when installed according to ADA guidelines

B-1100

B-1101

B-1200

| SKU    | DESCRIPTION                          | SIZE              | SINK DEPTHS  | DRAIN LOCATION |
|--------|--------------------------------------|-------------------|--------------|----------------|
| B-1100 | Westmere Sink For Oval Cutout        | 16-3/4" × 13-3/4" | 8 ¼" (210mm) | Rear           |
| B-1101 | Westmere Sink For Oval Cutout        | 16-3/4" × 13-3/4" | 6 ¾" (170mm) | Center         |
| B-1200 | Westmere Sink For Rectangular Cutout | 17" x 12-9/16"    | 6 ½" (166mm) | Center         |