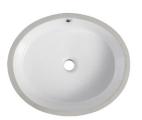

1 year warranty

ADA compliant when installed according to ADA guidelines

B-1100

B-1101

B-1200

| SKU    | DESCRIPTION                          | SIZE              | SINK DEPTHS  | DRAIN LOCATION |
|--------|--------------------------------------|-------------------|--------------|----------------|
| B-1100 | Westmere Sink For Oval Cutout        | 16-3/4" × 13-3/4" | 8 ¼" (210mm) | Rear           |
| B-1101 | Westmere Sink For Oval Cutout        | 16-3/4" × 13-3/4" | 6 ¾" (170mm) | Center         |
| B-1200 | Westmere Sink For Rectangular Cutout | 17" x 12-9/16"    | 6 ½" (166mm) | Center         |