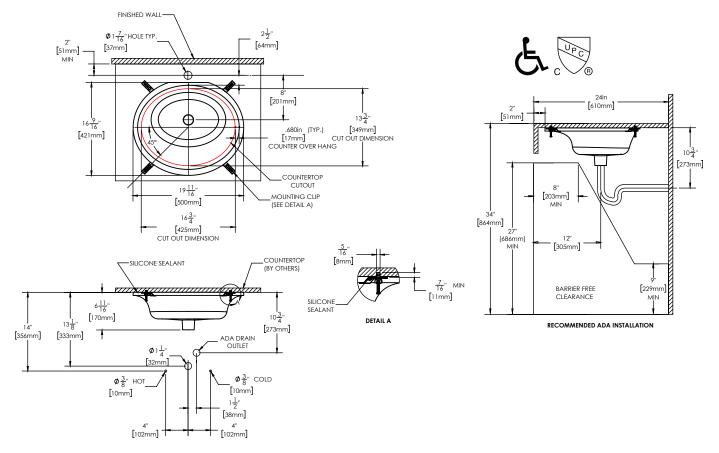

### FEATURES:

- Concealed overflow drain
- Vitreous China
- For Oval Cutout: 16-3/4" x 13-3/4"
- Basin clamps included
- White finish

#### **STANDARDS:**

- cUPC certified
- ASME A112.19.2/CSA B45.1 compliant
- ADA compliant when installed according to ADA guidelines