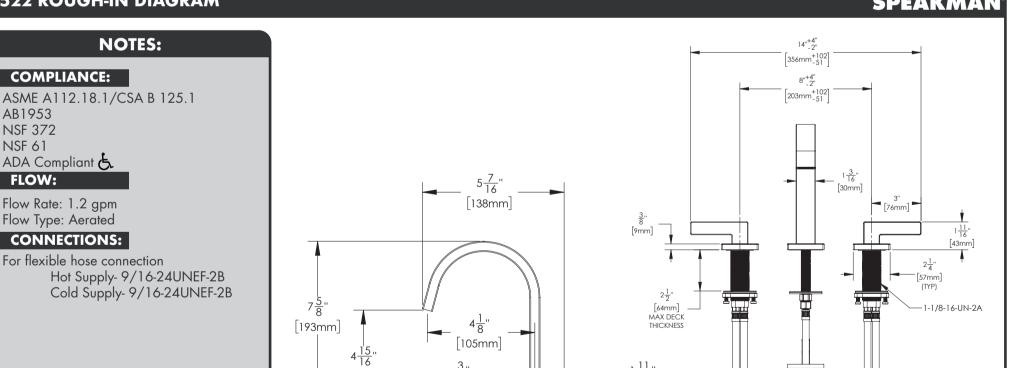

#### **CD522 ROUGH-IN DIAGRAM**

COMPLIANCE:

ADA Compliant 占

Flow Rate: 1.2 gpm

Flow Type: Aerated

**CONNECTIONS:** 

For flexible hose connection

AB1953 NSF 372 NSF 61

FLOW:

**NOTES:** 

SPEAKMAN

DIMENSIONS SUBJECT TO CHANGE WITHOUT NOTICE.