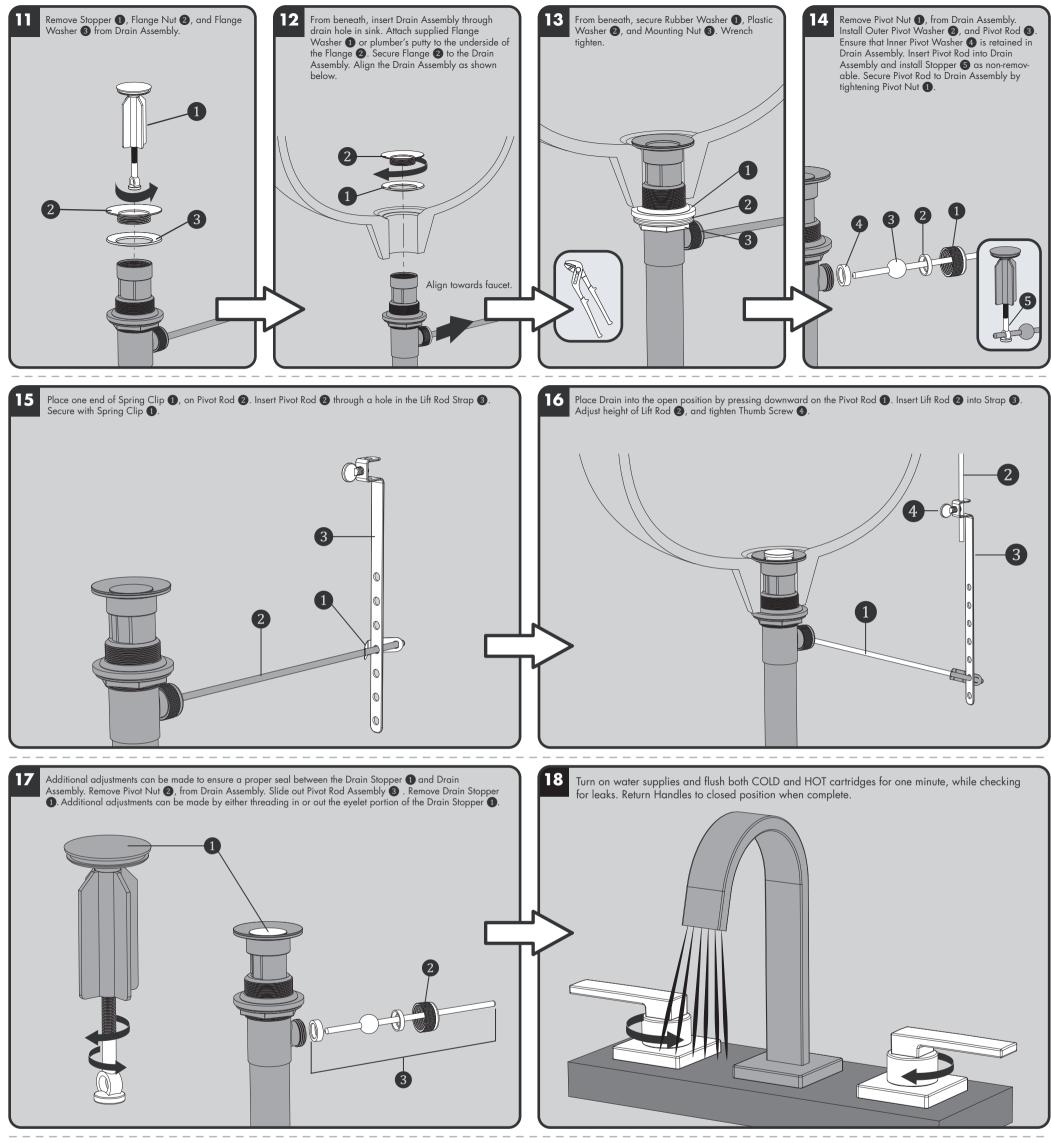

Place Spout Assembly through the center hole of counter top. From below, reinstall the Spout 5 Rubber Washer (1), Metal Washer (2), and Mounting Nut (3). Loosely assemble at this time. Reinstall Inlet Hose Assembly (4)