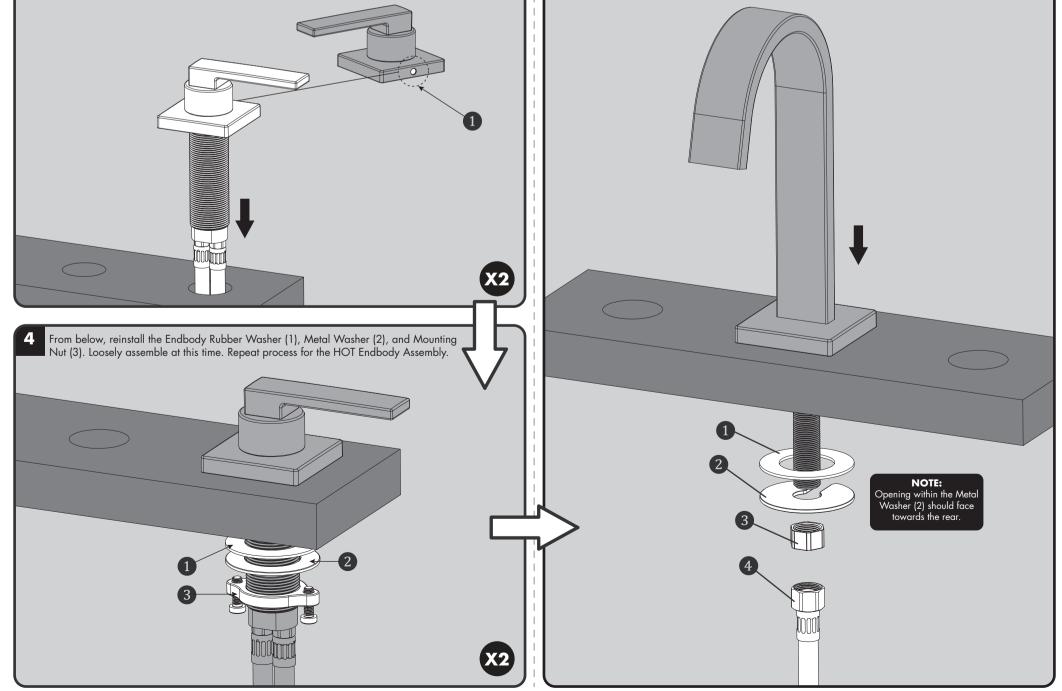

Place Spout Assembly through the center hole of counter top. From below, reinstall the Spout 5 Rubber Washer (1), Metal Washer (2), and Mounting Nut (3). Loosely assemble at this time. Reinstall Inlet Hose Assembly (4)