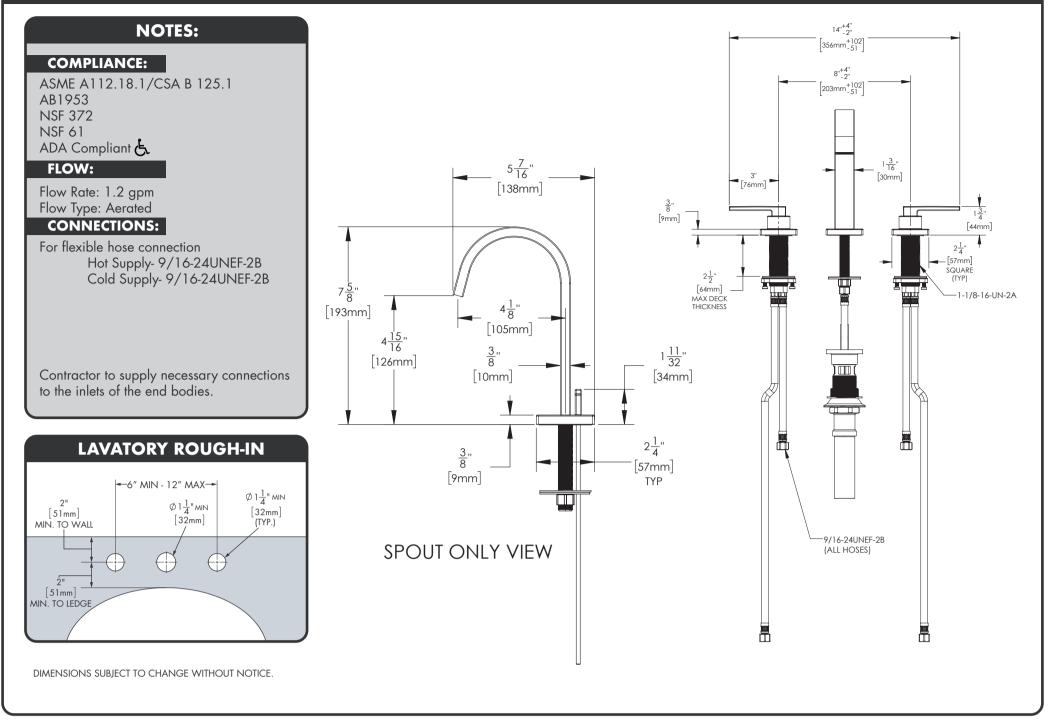

#### **CD522 ROUGH-IN DIAGRAM**

COMPLIANCE:

ADA Compliant 占

Flow Rate: 1.2 gpm

Flow Type: Aerated

**CONNECTIONS:** 

For flexible hose connection

AB1953 NSF 372 NSF 61

FLOW:

**NOTES:** 

SPEAKMAN

DIMENSIONS SUBJECT TO CHANGE WITHOUT NOTICE.