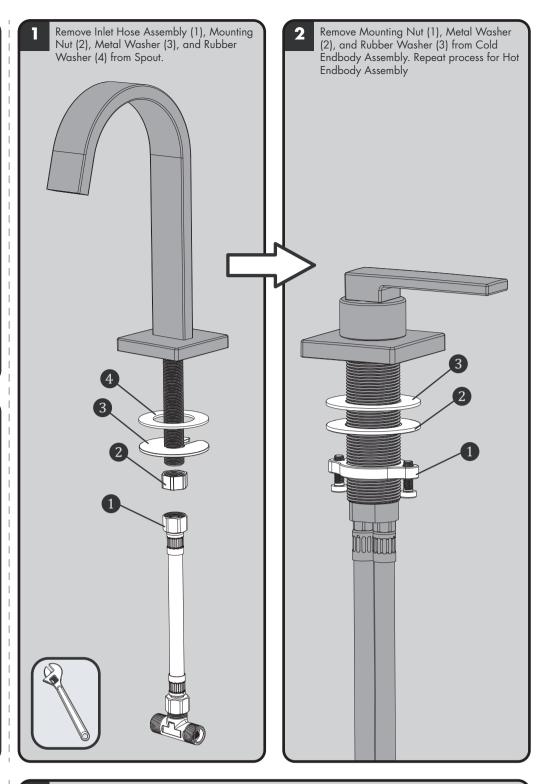

Place Spout Assembly through the center hole of counter top. From below, reinstall the Spout 5 Rubber Washer (1), Metal Washer (2), and Mounting Nut (3). Loosely assemble at this time. Reinstall Inlet Hose Assembly (4)



Phillips

Screwdriver

Level

Safety

Glasses

 $\triangle$ 

 $\bullet$ 

Ø

•









| ITEM NO. | PART NO.                | DESCRIPTION                               |
|----------|-------------------------|-------------------------------------------|
| 0        | RPG05-106848            | MOUNTING HARDWARE                         |
| 2        | RPG05-106849            | AERATOR BAG GROUP                         |
| 3        | RPG05-106850            | HOT WATER REPLACEMENT CARTRIDGE           |
| 4        | RPG05-106851            | COLD WATER REPLACEMENT CARTRIDGE