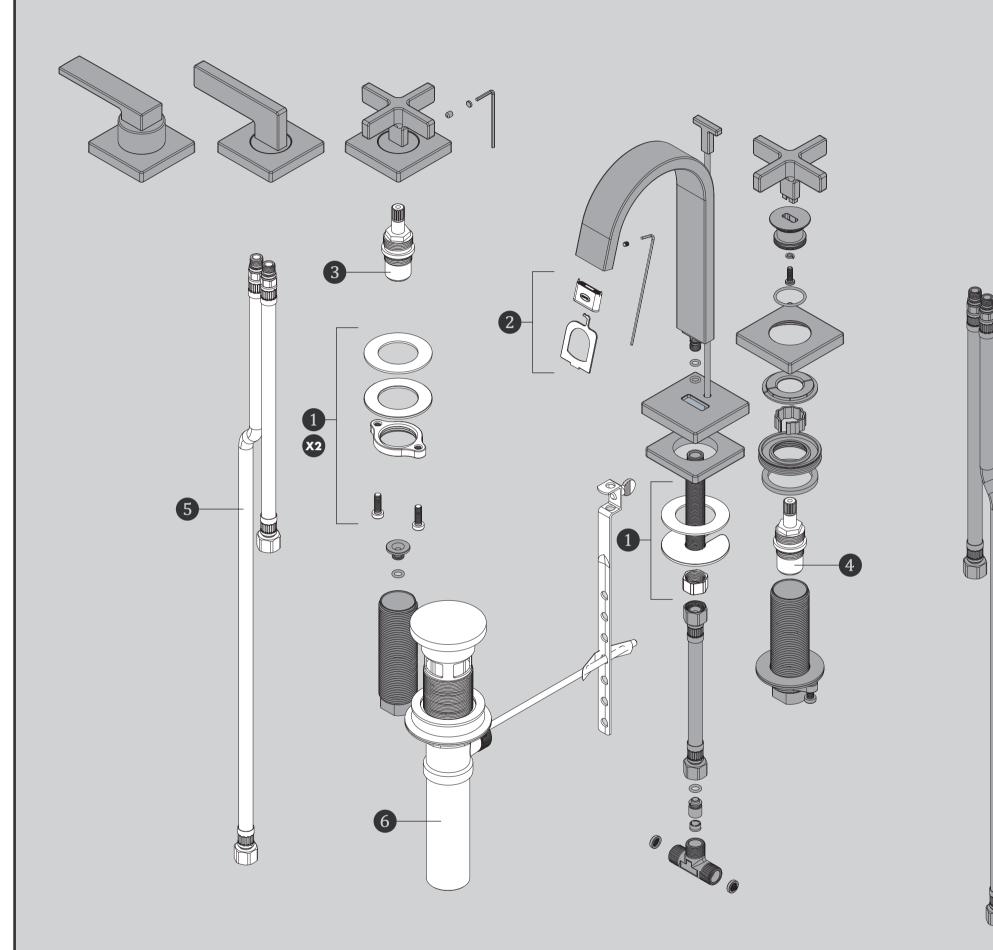

•

| ITEM NO. | PART NO.                | DESCRIPTION                               |
|----------|-------------------------|-------------------------------------------|
| 0        | RPG05-106848            | MOUNTING HARDWARE                         |
| 2        | RPG05-106849            | AERATOR BAG GROUP                         |
| 3        | RPG05-106850            | HOT WATER REPLACEMENT CARTRIDGE           |
| 4        | RPG05-106851            | COLD WATER REPLACEMENT CARTRIDGE          |
| 6        | RPG63-106852            | S/S BRAIDED SUPPLY HOSE REPLACEMENT GROUP |
| 6        | S-3357-XX (XX = FINISH) | REPLACEMENT "LIFT ROD" DRAIN ASSEMBLY     |