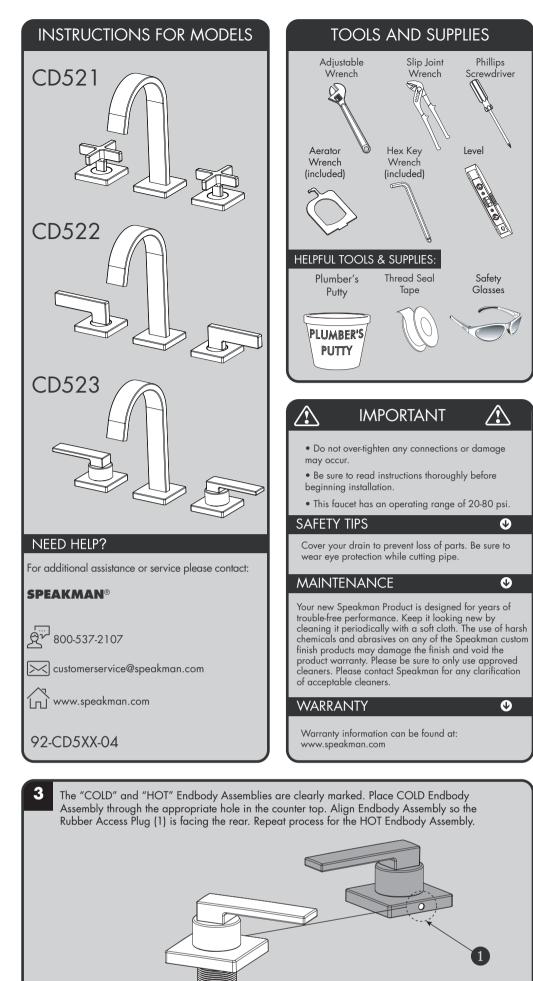

Place Spout Assembly through the center hole of counter top. From below, reinstall the Spout 5 Rubber Washer (1), Metal Washer (2), and Mounting Nut (3). Loosely assemble at this time. Reinstall Inlet Hose Assembly (4)



Phillips

Screwdriver

Level

Safety

Glasses

 $\triangle$ 

 $\bullet$ 

Ø

•









| ITEM NO. | PART NO.                | DESCRIPTION                               |
|----------|-------------------------|-------------------------------------------|
| 0        | RPG05-106848            | MOUNTING HARDWARE                         |
| 2        | RPG05-106849            | AERATOR BAG GROUP                         |
| 3        | RPG05-106850            | HOT WATER REPLACEMENT CARTRIDGE           |
| 4        | RPG05-106851            | COLD WATER REPLACEMENT CARTRIDG