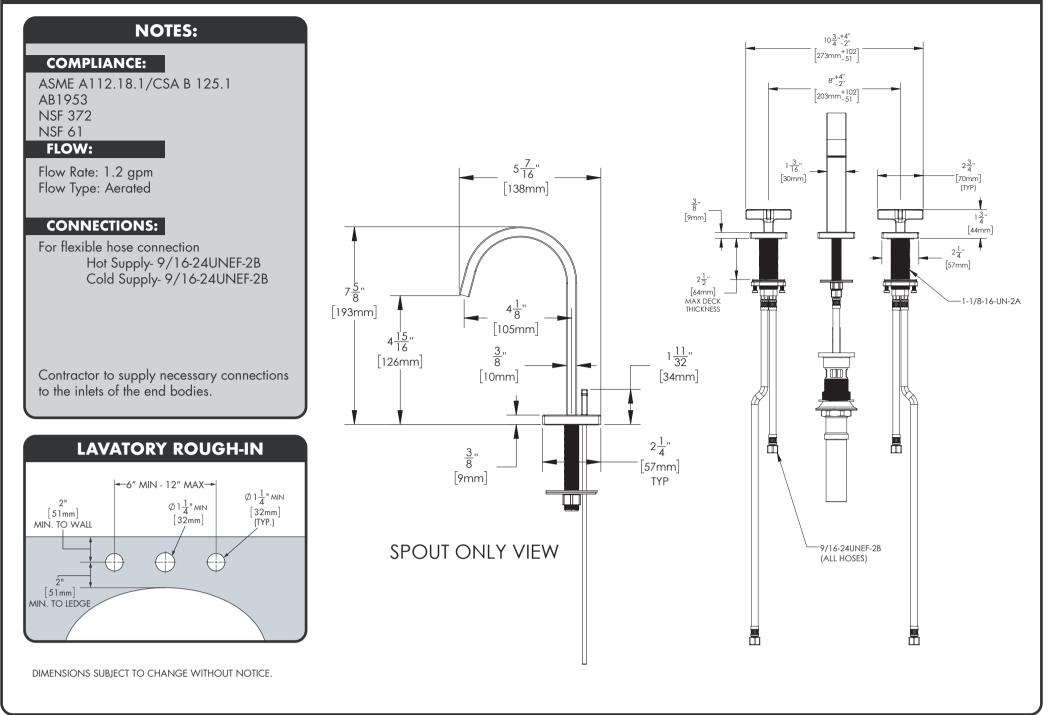

#### **CD522 ROUGH-IN DIAGRAM**

COMPLIANCE:

ADA Compliant 占

Flow Rate: 1.2 gpm

Flow Type: Aerated

**CONNECTIONS:** 

For flexible hose connection

AB1953 NSF 372 NSF 61

FLOW:

**NOTES:** 

SPEAKMAN

DIMENSIONS SUBJECT TO CHANGE WITHOUT NOTICE.