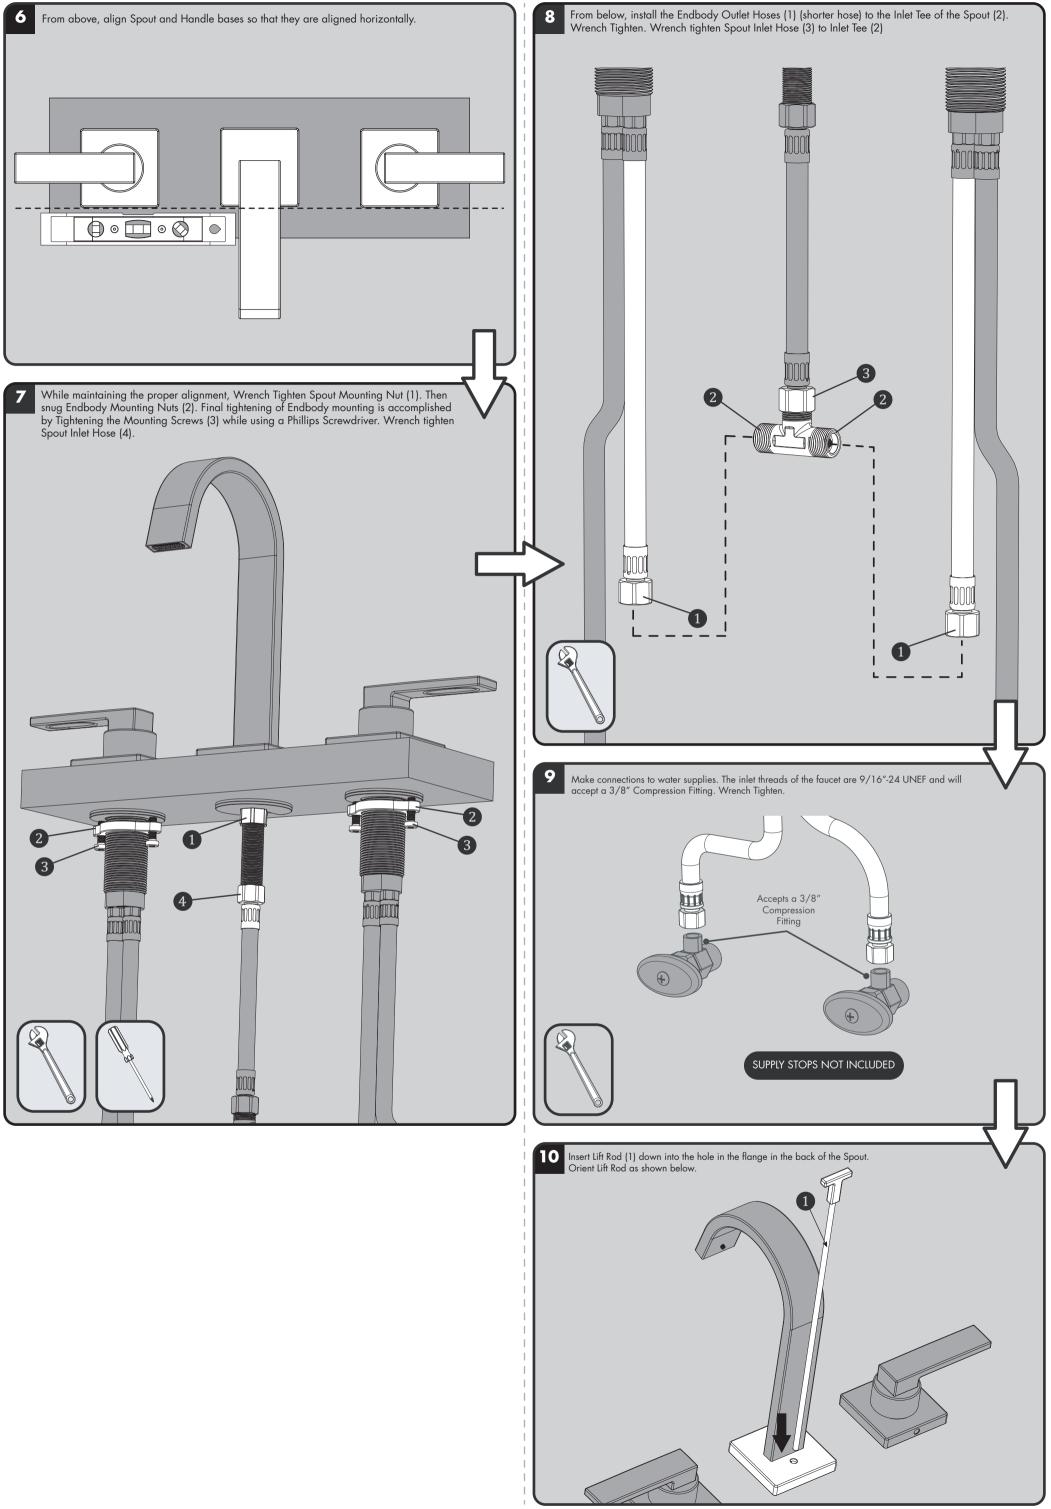

Place Spout Assembly through the center hole of counter top. From below, reinstall the Spout 5 Rubber Washer (1), Metal Washer (2), and Mounting Nut (3). Loosely assemble at this time. Reinstall Inlet Hose Assembly (4)



Phillips

Screwdriver

Level

Safety

Glasses

 $\triangle$ 

 $\bullet$ 

Ø

•









| ITEM NO. | PART NO.                | DESCRIPTION                               |
|----------|-------------------------|-------------------------------------------|
| 0        | RPG05-106848            | MOUNTING HARDWARE                         |
| 2        | RPG05-106849            | AERATOR BAG GROUP                         |
| 3        | RPG05-106850            | HOT WATER REPLACEMENT CARTRIDGE           |
| 4        | RPG05-106851            | COLD WATER REPLACEMENT CARTRIDGE          |
| 6        | RPG63-106852            | S/S BRAIDED SUPPLY HOSE REPLACEMENT GROUP |
| 6        | S-3357-XX (XX = FINISH) | REPLACEMENT "LIFT ROD" DRAIN ASSEMBLY     |

#### **CD521 ROUGH-IN DIAGRAM**

## **SPEAKMAN**<sup>®</sup>



#### **CD522 ROUGH-IN DIAGRAM**

COMPLIANCE:

ADA Compliant 占