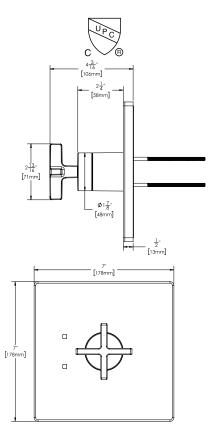

Lura® Valve Trim

# **FEATURES:**

- Metal cross handle
- Metal trim plate
- Includes mounting plate and hardware

# **VALVE OPTIONS:**

• CPV-PB: Pressure Balance Valve

Sweat & Thread Connections

• CPV-PB-PXC: Pressure Balance Valve

PEX F1807 Crimp Inlet Connections

• CPV-PB-PXE: Pressure Balance Valve

PEX F1960 Cold-Expansion Inlet Connections

• CPV-T2: Thermostatic Valve

**Sweat & Thread Connections** 

• CPV-T2-PXC: Thermostatic Valve

PEX F1807 Crimp Inlet Connections

• CPV-T2-PXE: Thermostatic Valve

PEX F1960 Cold-Expansion Inlet Connections