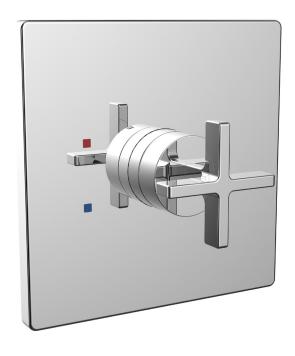

Lura® Valve Trim

# **FEATURES:**

- Metal cross handle
- Metal trim plate
- Includes mounting plate and hardware