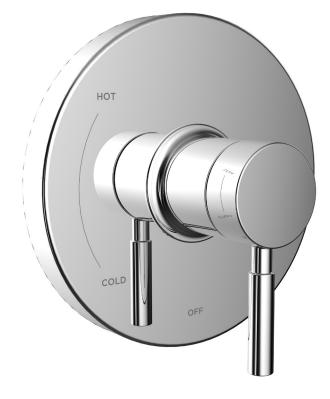

# Neo™ Pressure Balance Valve Trim

### **FEATURES:**

- Metal lever handle
- Plastic trim plate
- Includes mounting plate and hardware