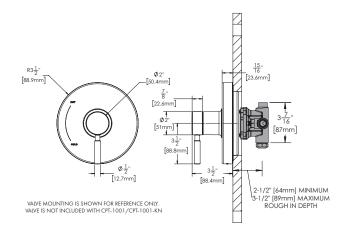

## **VALVE OPTIONS:**

• CPV-PB: Pressure Balance Valve

Sweat & Thread Connections

• CPV-PB-PXC: Pressure Balance Valve

PEX F1807 Crimp Inlet Connections

• CPV-PB-PXE: Pressure Balance Valve

PEX F1960 Cold-Expansion Inlet

Connections

• CPV-T2: Thermostatic Valve

Sweat & Thread Connections

• CPV-T2-PXC: Thermostatic Valve

PEX F1807 Crimp Inlet Connections

• CPV-T2-PXE: Thermostatic Valve

PEX F1960 Cold-Expansion Inlet

Connections