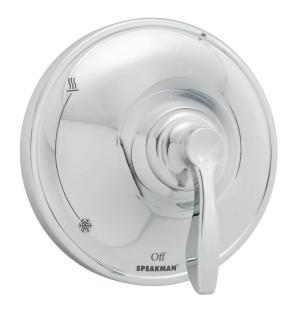

## Chelsea™ Pressure Balance Valve Trim

### **FEATURES:**

- Metal lever handle
- Plastic trim plate
- Includes mounting plate and hardware

### **VALVE OPTIONS:**

• CPV-PB: Pressure Balance Valve

Sweat & Thread Connections

• CPV-PB-PXC: Pressure Balance Valve

PEX F1807 Crimp Inlet Connections

• CPV-PB-PXE: Pressure Balance Valve

PEX F1960 Cold-Expansion Inlet