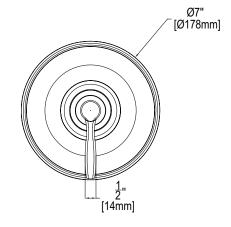

### **WARRANTY:**

Visit www.speakman.com for full product warranty information

- Limited Lifetime Warranty (consumer)
- 5 Year Limited Warranty (commercial)

All dimensions are in inches (millimeters) unless otherwise specified and are subject to change without notice