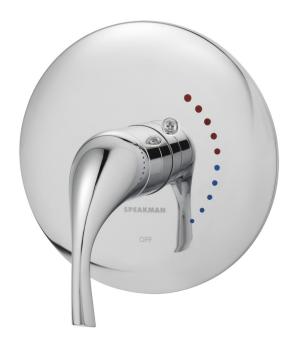

# Echo™ Pressure Balance Valve Trim

## **FEATURES:**

- Metal lever handle
- Metal trim plate
- Trim plate features red and blue hot/cold indicators
- Includes mounting plate and hardware