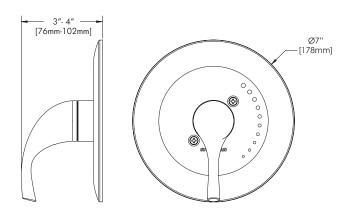

# Echo™ Pressure Balance Valve Trim

## **FEATURES:**

- Metal lever handle
- Metal trim plate
- Trim plate features red and blue hot/cold indicators
- Includes mounting plate and hardware