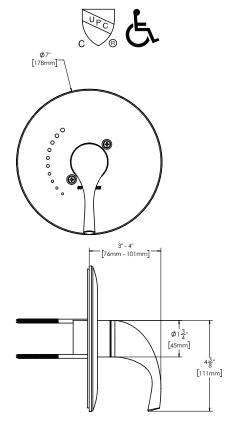

### **FEATURES:**

- Metal lever handle
- Metal trim plate
- Trim plate features red and blue hot/cold indicators
- Includes mounting plate and hardware

## **STANDARDS:**

- ASME A112.18.1/CSA B125.1 certified
- ADA compliant