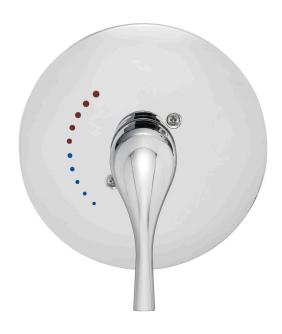

### Echo™ Shower Valve Trim

### **FEATURES:**

- Metal lever handle
- Metal trim plate
- Trim plate features red and blue hot/cold indicators
- Includes mounting plate and hardware