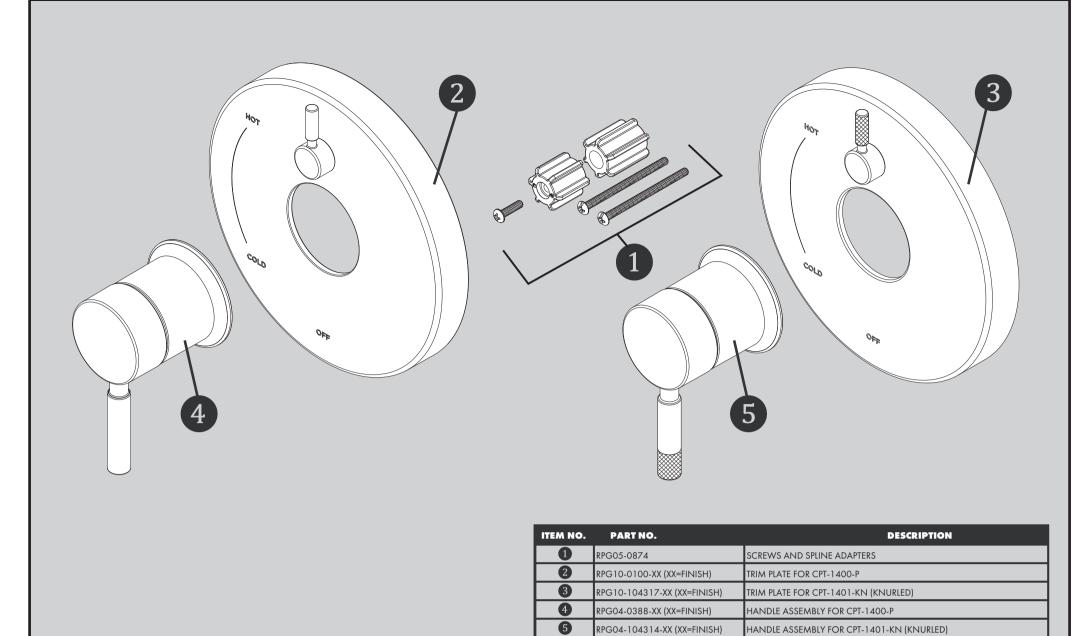

6 Alian Handle Assembly with Connector (1) and Escutcheon as sho

Place Wall Plate (1) on Mounting Base. Take care to orient the Wall Plate as shown below. Verify the Diverter Valve Stem is in the OFF (vertical) position. Align the Diverter Drive Tube (2) on the Wall Plate to the Stem (3) of the Diverter Valve.



Align Handle Assembly with Connector (1) and Escutcheon as shown below. Keep Handle (2A) in a stationary vertical position and place over Connector (1) and engage the Splines of the Connector with the Handle Assembly. Keep Handle in the vertical position as you thread Handle Hub (2B) on to Mounting Base. Tighten until snug.



## CPT-1400-P / CPT-1401-KN REPAIR PARTS

## **SPEAKMAN<sup>®</sup>**



ADA Compliant

## CPT-1400-P / CPT-1401-KN ROUGH-IN DIAGRAM

## **SPEAKMAN**°