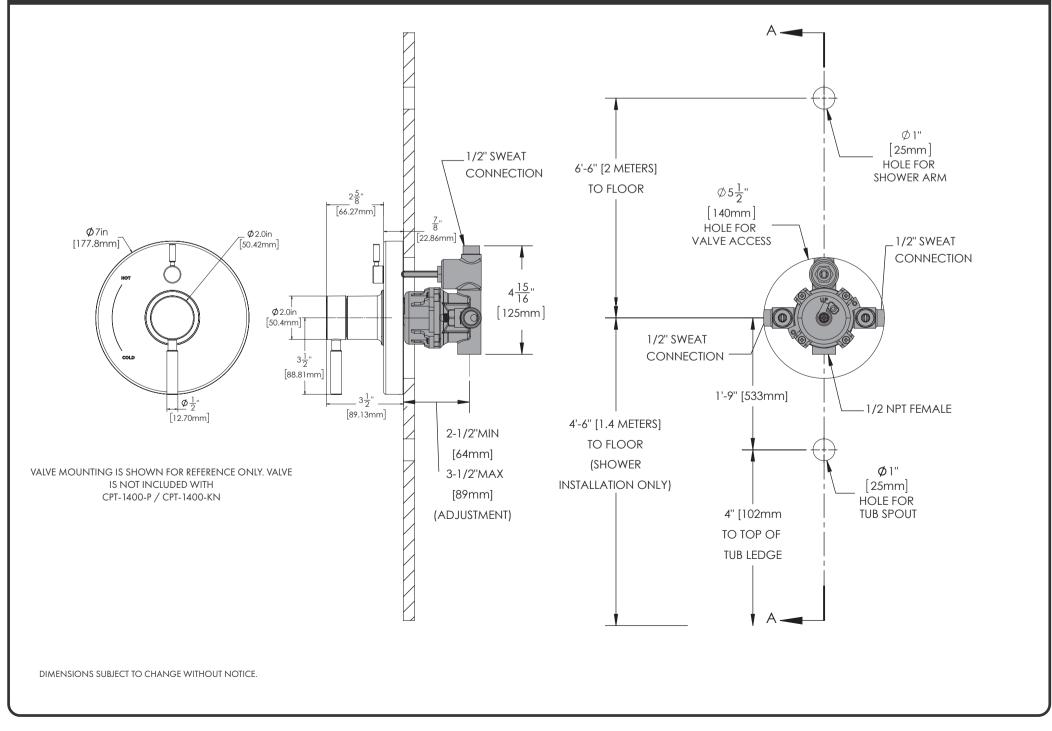

6 Alian Handle Assembly with Connector (1) and Escutcheon as sho

Place Wall Plate (1) on Mounting Base. Take care to orient the Wall Plate as shown below. Verify the Diverter Valve Stem is in the OFF (vertical) position. Align the Diverter Drive Tube (2) on the Wall Plate to the Stem (3) of the Diverter Valve.



Align Handle Assembly with Connector (1) and Escutcheon as shown below. Keep Handle (2A) in a stationary vertical position and place over Connector (1) and engage the Splines of the Connector with the Handle Assembly. Keep Handle in the vertical position as you thread Handle Hub (2B) on to Mounting Base. Tighten until snug.



## CPT-1400-P / CPT-1401-KN REPAIR PARTS

## **SPEAKMAN<sup>®</sup>**



ADA Compliant

## CPT-1400-P / CPT-1401-KN ROUGH-IN DIAGRAM

## **SPEAKMAN**°