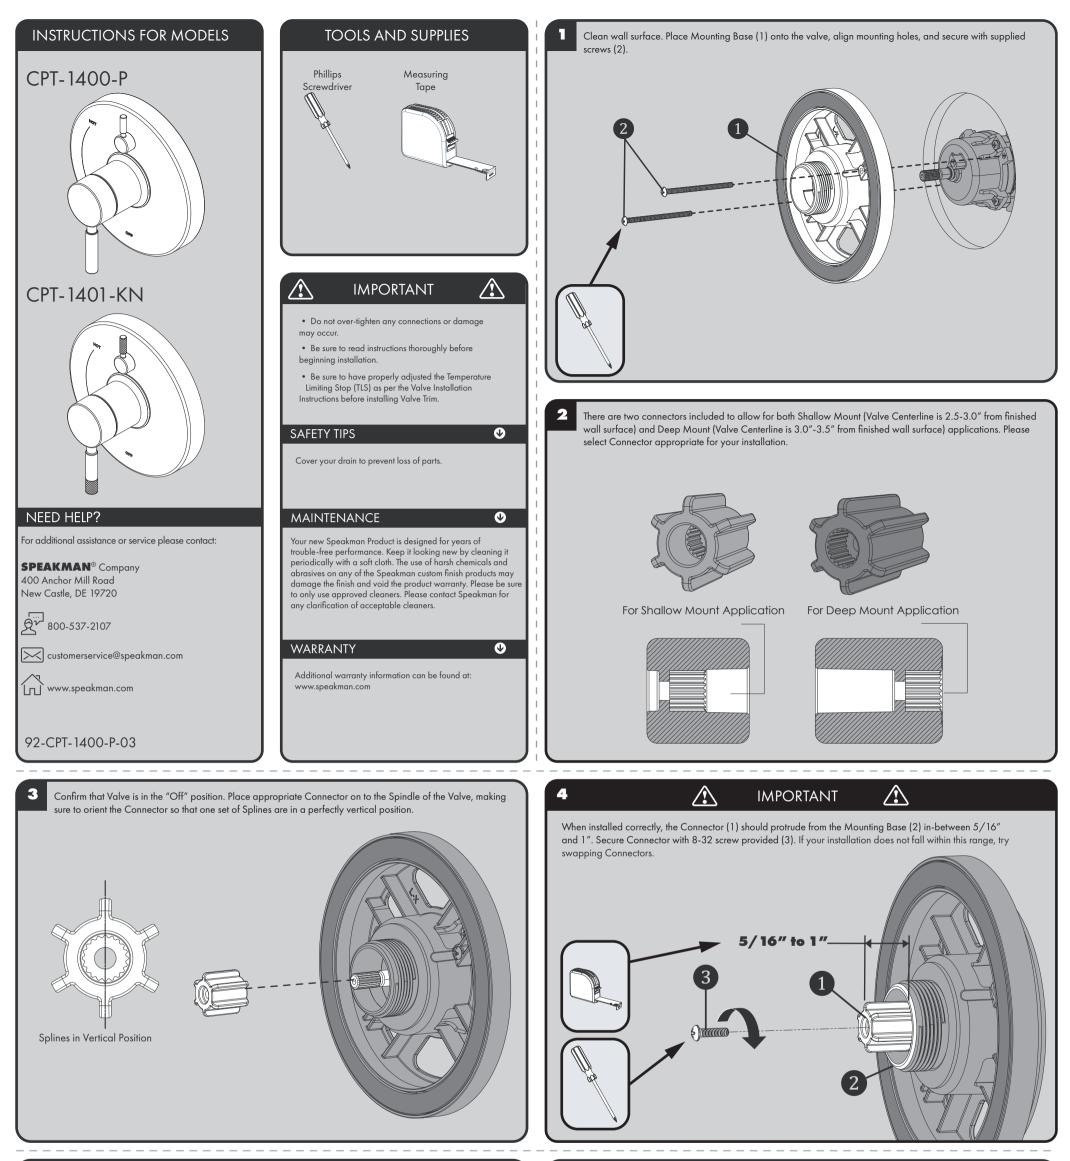

6 Alian Handle Assembly with Connector (1) and Escutcheon as sho

Place Wall Plate (1) on Mounting Base. Take care to orient the Wall Plate as shown below. Verify the Diverter Valve Stem is in the OFF (vertical) position. Align the Diverter Drive Tube (2) on the Wall Plate to the Stem (3) of the Diverter Valve.