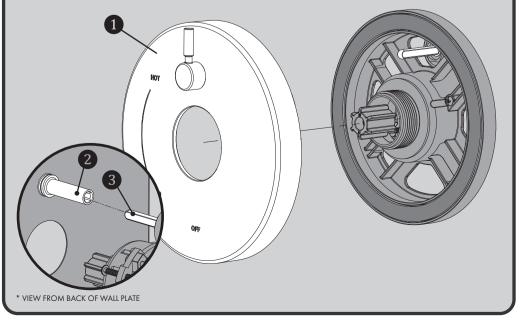

Align Handle Assembly with Connector (1) and Escutcheon as shown below. Keep Handle (2A) in a stationary vertical position and place over Connector (1) and engage the Splines of the Connector with the Handle Assembly. Keep Handle in the vertical position as you thread Handle Hub (2B) on to Mounting Base. Tighten until snug.