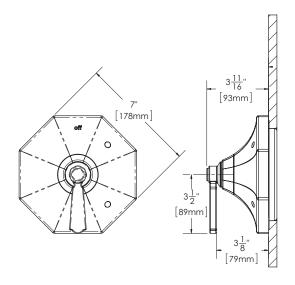

## **WARRANTY:**

Visit www.speakman.com for full product warranty information

- Limited Lifetime Warranty (consumer)
- 5 Year Limited Warranty (commercial)

All dimensions are in inches (millimeters) unless otherwise specified and are subject to change without notice