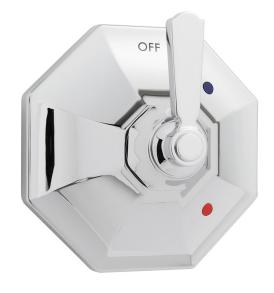

## Opera® Pressure Balance Valve Trim

#### **FEATURES:**

- Metal lever handle
- Metal trim plate
- Trim plate features red and blue hot/cold indicators
- Includes mounting plate and hardware