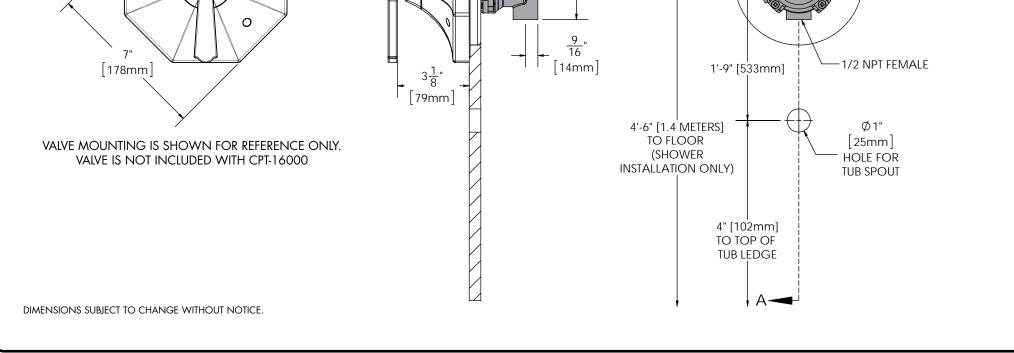

## CPT-16000 ROUGH-IN DIAGRAM

A Ø1" [25mm] HOLE FOR SHOWER ARM 2-1/2" MIN [64mm] 3-1/2" MAX 6"-6" [2 METERS] TO FLOOR Ø5<u>1</u>" [89mm] (ADJUSTMENT) [140mm] HOLE FOR 3<u>11</u>" 3<u>16</u>" VALVE ACCESS [93mm] <u>7</u>" 16 1/2" SWEAT CONNECTION [12mm] 1/2" SWEAT CONNECTION 3<u>1</u>" 0 [89mm] 6 3<u>/</u> 16  $( \bigcirc$ [87mm]