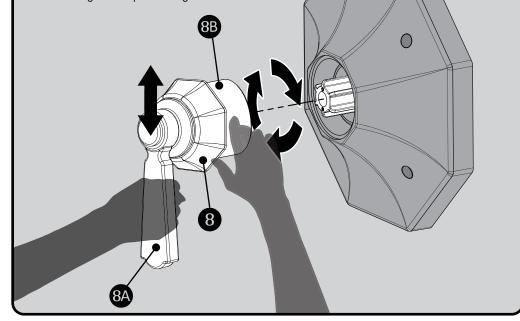

Align Handle Assembly (8) with Connector and Escutcheon. Keep Handle (8A) in a stationary

vertical position as you thread Handle Hub (8B) onto the Mounting Base. Tighten until snug and the octagonal shapes are aligned.



## **CPT-16000 REPAIR PARTS**

## **SPEAKMAN®**





E

2

Ø

3

| ITEM NO. | PART NO.   | DESCRIPTION                  |
|----------|------------|------------------------------|
| 008      | RPG05-0874 | ASSEMBLY SCREWS AND ADAPTERS |
| 4        | RPG05-0961 | HOT/COLD INDICATOR BUTTONS   |

## CPT-16000 ROUGH-IN DIAGRAM

A Ø1" [25mm] HOLE FOR SHOWER ARM 2-1/2" MIN [64mm] 3-1/2" MAX 6"-6" [2 METERS] TO FLOOR Ø5<u>1</u>" [89mm] (ADJUSTMENT) [140mm] HOLE FOR 3<u>11</u>" 3<u>16</u>" VALVE ACCESS [93mm] <u>7</u>" 16 1/2" SWEAT CONNECTION [12mm] 1/2" SWEAT CONNECTION 3<u>1</u>" 0 [89mm] 6 3<u>/</u> 16  $( \bigcirc$ [87mm]

SPEAKMAN®