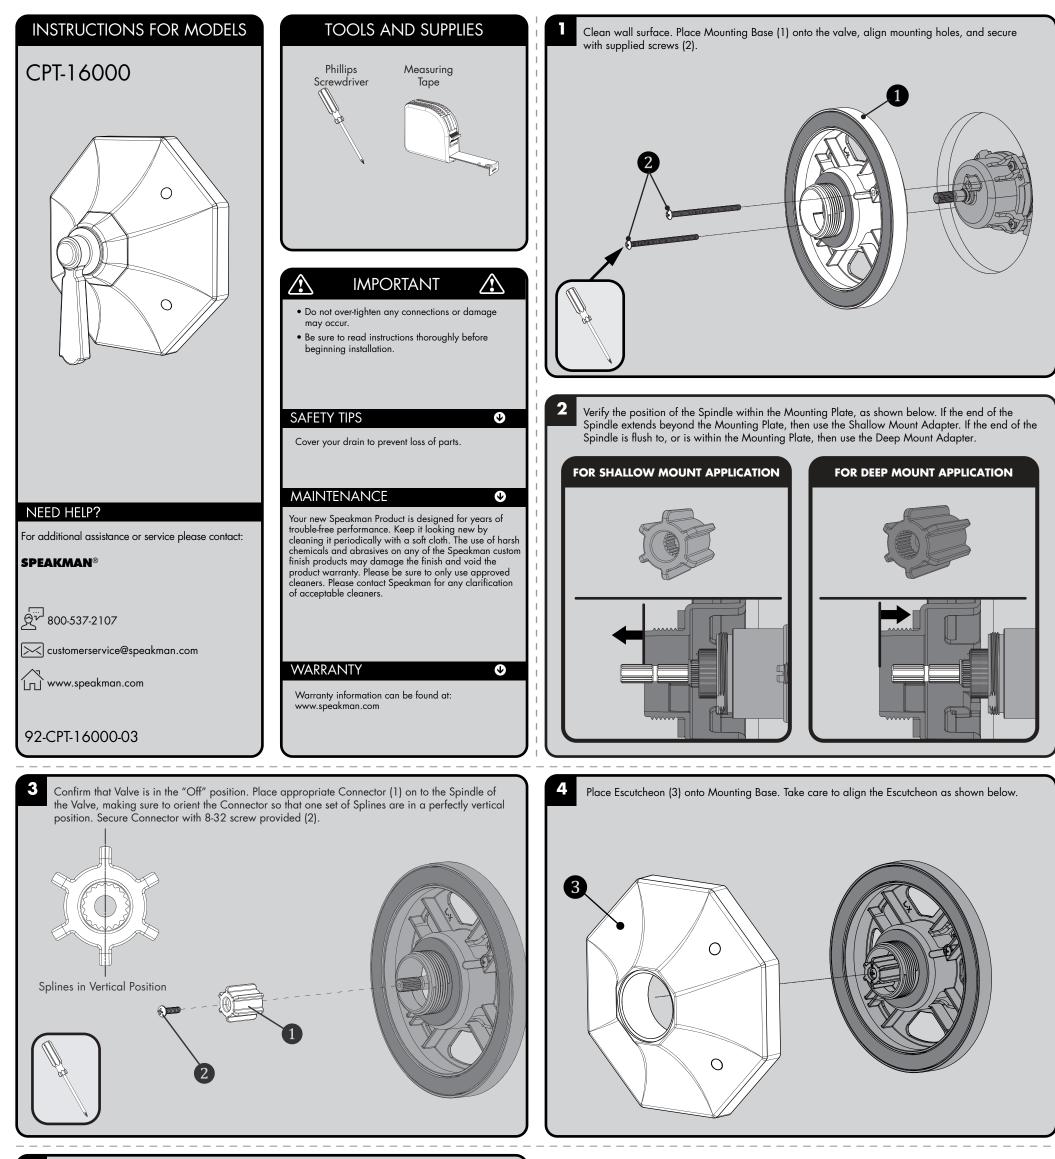

Align Handle Assembly (8) with Connector and Escutcheon. Keep Handle (8A) in a stationary

vertical position as you thread Handle Hub (8B) onto the Mounting Base. Tighten until snug and the octagonal shapes are aligned.



## **CPT-16000 REPAIR PARTS**

## **SPEAKMAN®**





E

2

Ø

3

| ITEM NO. | PART NO.   | DESCRIPTION                  |
|----------|------------|------------------------------|
| 008      | RPG05-0874 | ASSEMBLY SCREWS AND ADAPTERS |
| 4        | RPG05-0961 | HOT/COLD INDICATOR BUTTONS   |

## CPT-16000 ROUGH-IN DIAGRAM

A Ø1" [25mm] HOLE FOR SHOWER ARM 2-1/2" MIN [64mm] 3-1/2" MAX 6"-6" [2 METERS] TO FLOOR Ø5<u>1</u>" [89mm] (ADJUSTMENT) [140mm] HOLE FOR 3<u>11</u>" 3<u>16</u>" VALVE ACCESS [93mm] <u>7</u>" 16 1/2" SWEAT CONNECTION [12mm] 1/2" SWEAT CONNECTION 3<u>1