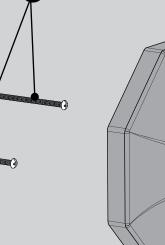

Align Handle Assembly (8) with Connector and Escutcheon. Keep Handle (8A) in a stationary

vertical position as you thread Handle Hub (8B) onto the Mounting Base. Tighten until snug and the octagonal shapes are aligned.