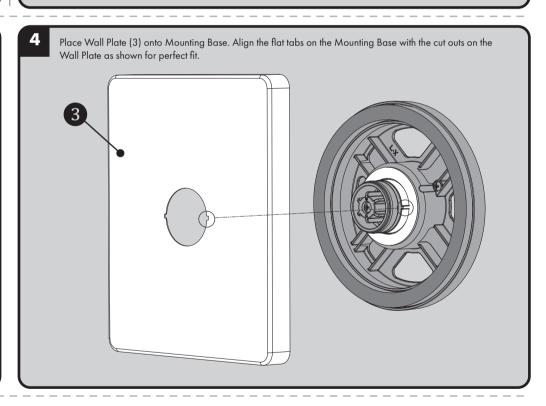

0

WARRANTY

Warranty information can be found at:
www.speakman.com

Verify the position of the Spindle within the Mounting Plate, as shown below. If the end of the Spindle extends beyond the Mounting Plate, then use the Shallow Mount Adapter. If the end of the Spindle is flush to, or is within the Mounting Plate, then use the Deep Mount Adapter.