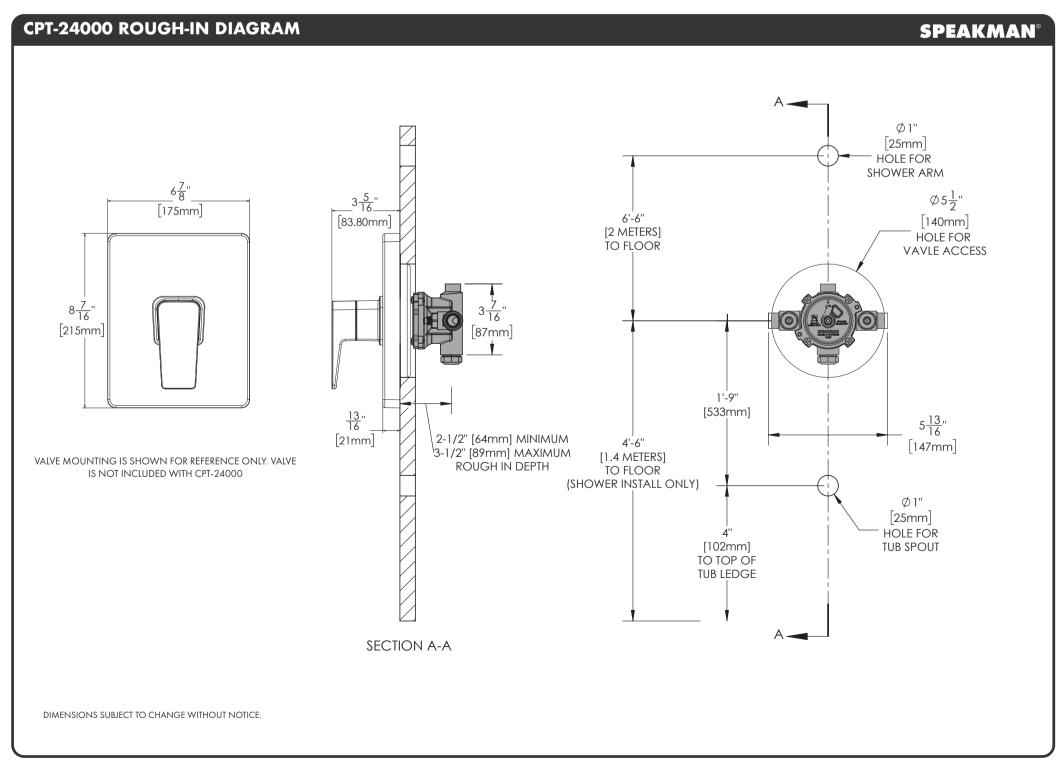

0

WARRANTY

Warranty information can be found at:
www.speakman.com

Verify the position of the Spindle within the Mounting Plate, as shown below. If the end of the Spindle extends beyond the Mounting Plate, then use the Shallow Mount Adapter. If the end of the Spindle is flush to, or is within the Mounting Plate, then use the Deep Mount Adapter.