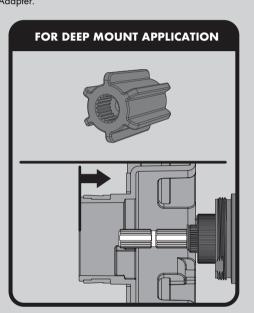

0

WARRANTY

Warranty information can be found at:
www.speakman.com

Verify the position of the Spindle within the Mounting Plate, as shown below. If the end of the Spindle extends beyond the Mounting Plate, then use the Shallow Mount Adapter. If the end of the Spindle is flush to, or is within the Mounting Plate, then use the Deep Mount Adapter.

FOR SHALLOW MOUNT APPLICATION

FOR DEEP MOUNT APPLICATION