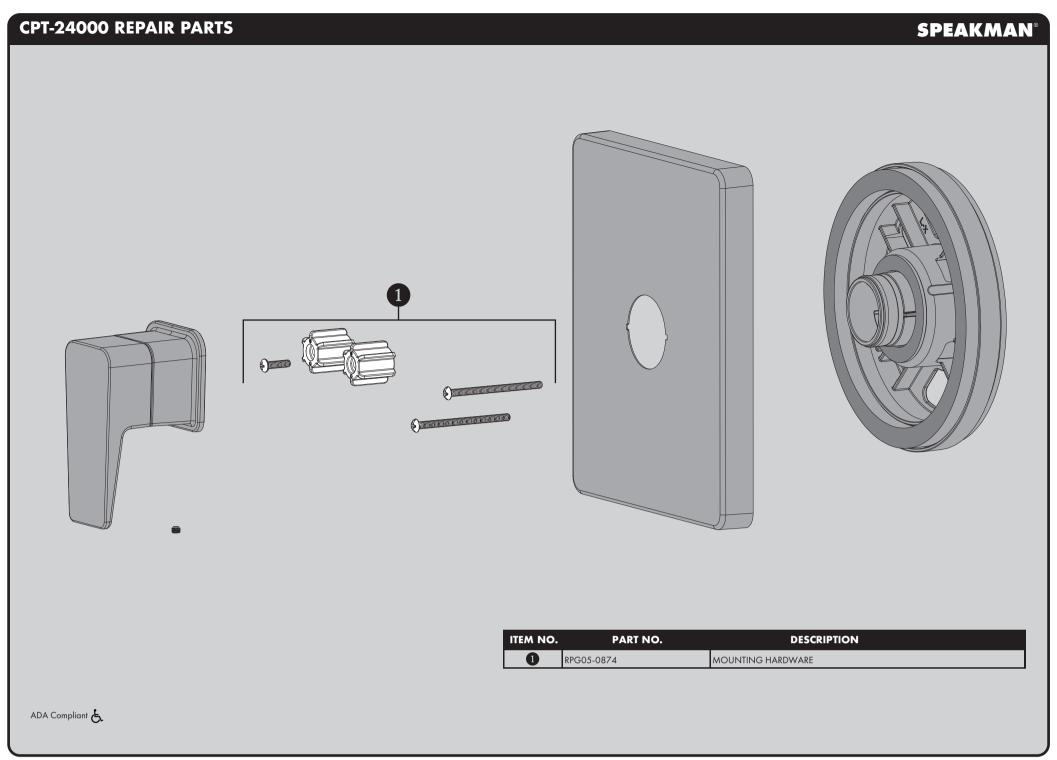

uct is designed for years of trouble-free performance. Keep it looking new by cleaning it periodically with a soft cloth. The use of harsh chemicals and abrasives on any of the Speakman custom finish products may damage the finish and void the product warranty. Please be sure to only use approved cleaners. Please contact Speakman for any clarification of acceptable cleaners.

0

WARRANTY

Warranty information can be found at:
www.speakman.com



Verify the position of the Spindle within the Mounting Plate, as shown below. If the end of the Spindle extends beyond the Mounting Plate, then use the Shallow Mount Adapter. If the end of the Spindle is flush to, or is within the Mounting Plate, then use the Deep Mount Adapter.

FOR SHALLOW MOUNT APPLICATION

FOR DEEP MOUNT APPLICATION