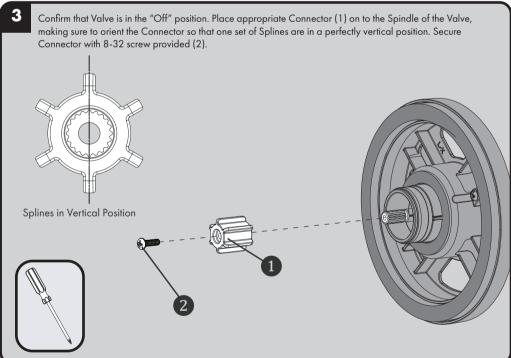

0

WARRANTY

Warranty information can be found at:
www.speakman.com

Verify the position of the Spindle within the Mounting Plate, as shown below. If the end of the Spindle extends beyond the Mounting Plate, then use the Shallow Mount Adapter. If the end of the Spindle is flush to, or is within the Mounting Plate, then use the Deep Mount Adapter.