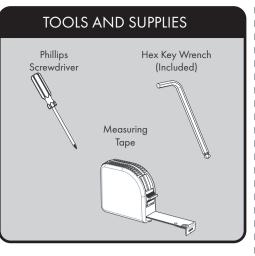

Your new Speakman Product is designed for years of trouble-free performance. Keep it looking new by cleaning it periodically with a soft cloth. The use of harsh chemicals and abrasives on any of the Speakman custom finish products may damage the finish and void the product warranty. Please be sure to only use approved cleaners. Please contact Speakman for any clarification of acceptable cleaners.

0

WARRANTY

Warranty information can be found at:
www.speakman.com



Verify the position of the Spindle within the Mounting Plate, as shown below. If the end of the Spindle extends beyond the Mounting Plate, then use the Shallow Mount Adapter. If the end of the Spindle is flush to, or is within the Mounting Plate, then use the Deep Mount Adapter.

FOR SHALLOW MOUNT APPLICATION

FOR DEEP MOU