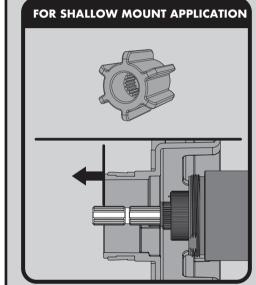

0

WARRANTY

Warranty information can be found at:
www.speakman.com

Verify the position of the Spindle within the Mounting Plate, as shown below. If the end of the Spindle extends beyond the Mounting Plate, then use the Shallow Mount Adapter. If the end of the Spindle is flush to, or is within the Mounting Plate, then use the Deep Mount Adapter.

FOR SHALLOW MOUNT APPLICATION

FOR DEEP MOUNT APPLICATION