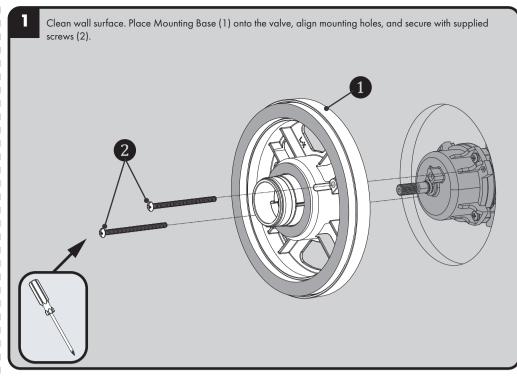

Your new Speakman Product is designed for years of trouble-free performance. Keep it looking new by cleaning it periodically with a soft cloth. The use of harsh chemicals and abrasives on any of the Speakman custom finish products may damage the finish and void the product warranty. Please be sure to only use approved cleaners. Please contact Speakman for any clarification of acceptable cleaners.

0

WARRANTY

Warranty information can be found at:
www.speakman.com



Verify the position of the Spindle within the Mounting Plate, as shown below. If the end of the Spindle extends beyond the Mounting Plate, then use the Shallow Mount Adapter. If the end of the Spindle is flush to, or is within the Mounting Plate, then use the Deep Mount Adapter.

FOR SHALLOW MOUNT APPLICATION

FOR DEEP MOUNT APPLICATION