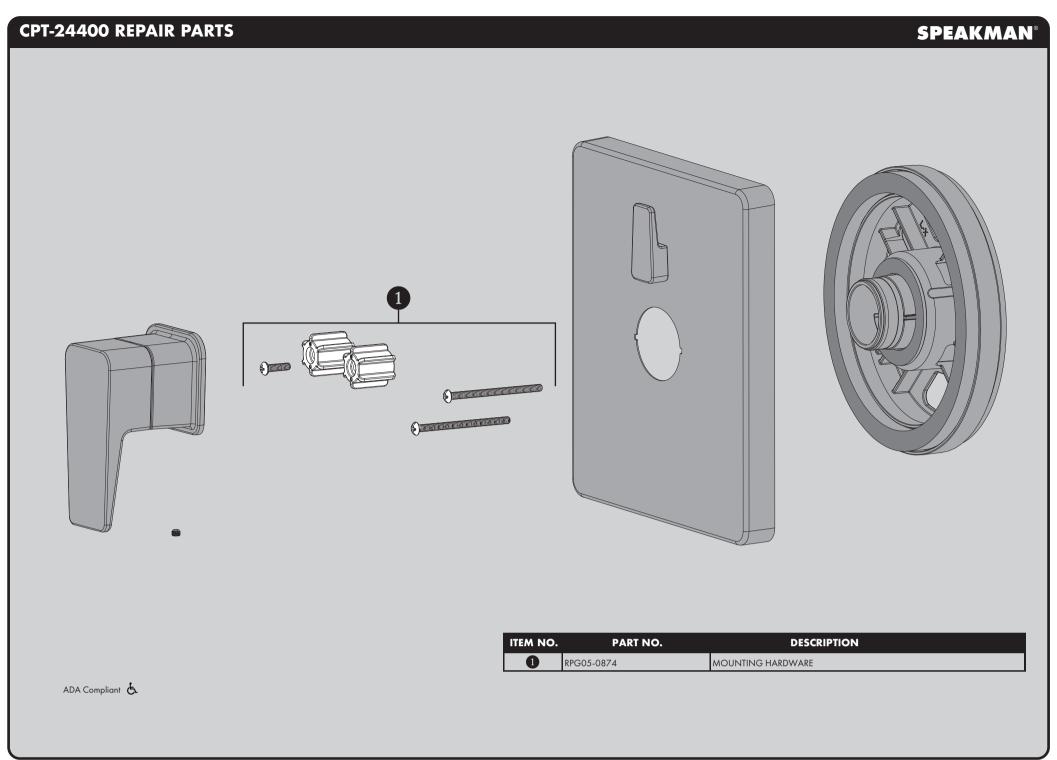

prevent loss of parts.

SAFETY TIPS

Your new Speakman Product is designed for years of trouble-free performance. Keep it looking new by cleaning it periodically with a soft cloth. The use of harsh chemicals and abrasives on any of the Speakman custom finish products may damage the finish and void the product warranty. Please be sure to only use approved cleaners. Please contact Speakman for any clarification of acceptable cleaners.

## WARRANTY

Warranty information can be found at: www.speakman.com



Verify the position of the Spindle within the Mounting Plate, as shown below. If the end of the Spindle extends beyond the Mounting Plate, then use the Shallow Mount Adapter. If the end of the Spindle is flush to, or is within the Mounting Plate, then use the Deep Mount Adapter.