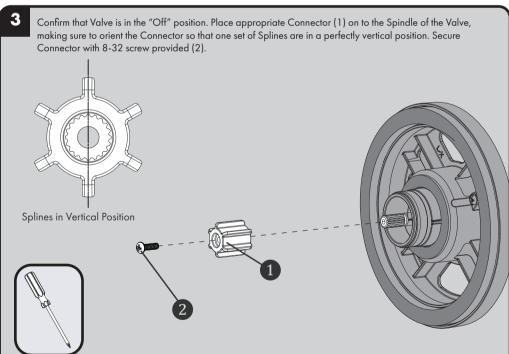

in to prevent loss of parts.

SAFETY TIPS

Your new Speakman Product is designed for years of trouble-free performance. Keep it looking new by cleaning it periodically with a soft cloth. The use of harsh chemicals and abrasives on any of the Speakman custom finish products may damage the finish and void the product warranty. Please be sure to only use approved cleaners. Please contact Speakman for any clarification of acceptable cleaners.

## WARRANTY

Warranty information can be found at: www.speakman.com



Verify the position of the Spindle within the Mounting Plate, as shown below. If the end of the Spindle extends beyond the Mounting Plate, then use the Shallow Mount Adapter. If the end of the Spindle is flush to, or is within the Mounting Plate, then use the Deep Mount Adapter.