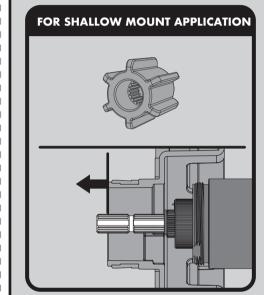

## WARRANTY

Warranty information can be found at: www.speakman.com

Verify the position of the Spindle within the Mounting Plate, as shown below. If the end of the Spindle extends beyond the Mounting Plate, then use the Shallow Mount Adapter. If the end of the Spindle is flush to, or is within the Mounting Plate, then use the Deep Mount Adapter.