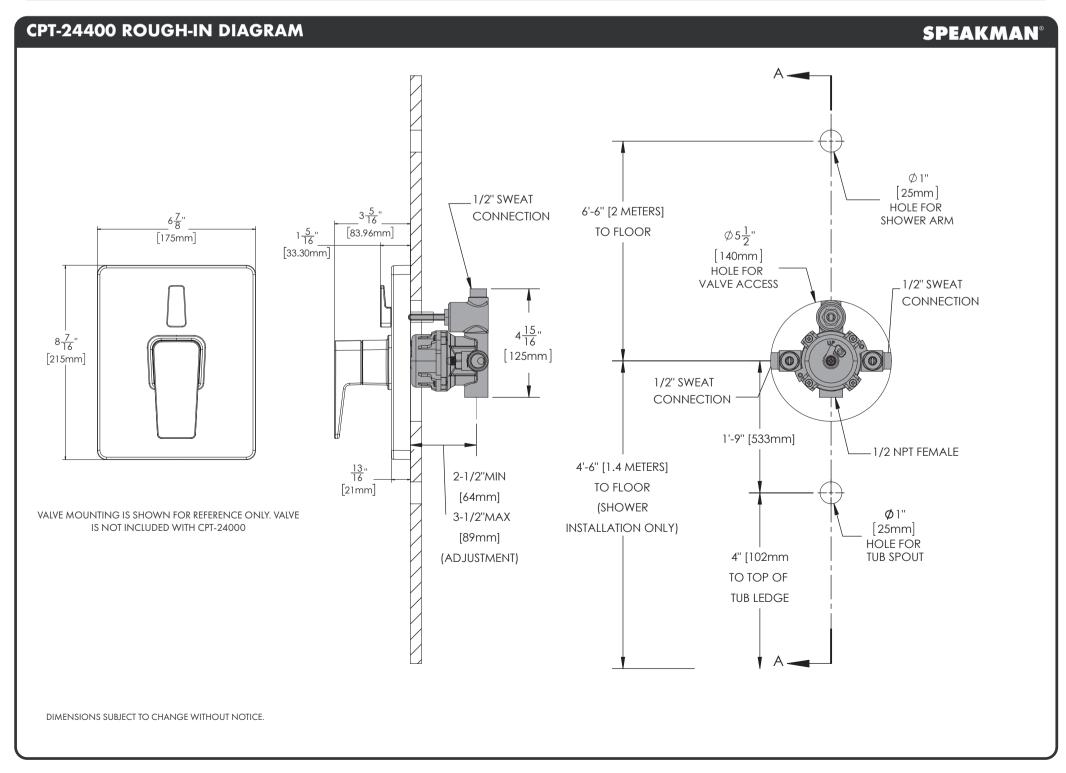

event loss of parts.

SAFETY TIPS

Your new Speakman Product is designed for years of trouble-free performance. Keep it looking new by cleaning it periodically with a soft cloth. The use of harsh chemicals and abrasives on any of the Speakman custom finish products may damage the finish and void the product warranty. Please be sure to only use approved cleaners. Please contact Speakman for any clarification of acceptable cleaners.

## WARRANTY

Warranty information can be found at: www.speakman.com



Verify the position of the Spindle within the Mounting Plate, as shown below. If the end of the Spindle extends beyond the Mounting Plate, then use the Shallow Mount Adapter. If the end of the Spindle is flush to, or is within the Mounting Plate, then use the Deep Mount Adapter.