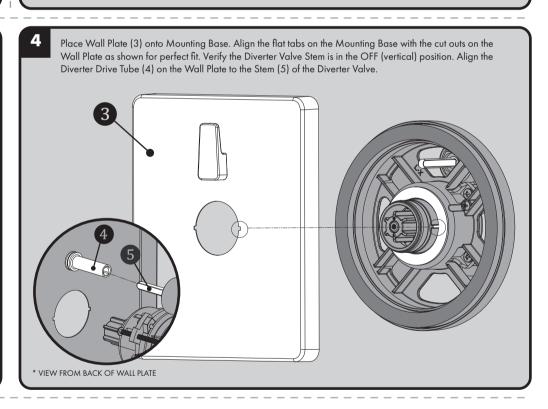

to prevent loss of parts.

SAFETY TIPS

Your new Speakman Product is designed for years of trouble-free performance. Keep it looking new by cleaning it periodically with a soft cloth. The use of harsh chemicals and abrasives on any of the Speakman custom finish products may damage the finish and void the product warranty. Please be sure to only use approved cleaners. Please contact Speakman for any clarification of acceptable cleaners.

## WARRANTY

Warranty information can be found at: www.speakman.com



Verify the position of the Spindle within the Mounting Plate, as shown below. If the end of the Spindle extends beyond the Mounting Plate, then use the Shallow Mount Adapter. If the end of the Spindle is flush to, or is within the Mounting Plate, then use the Deep Mount Adapter.