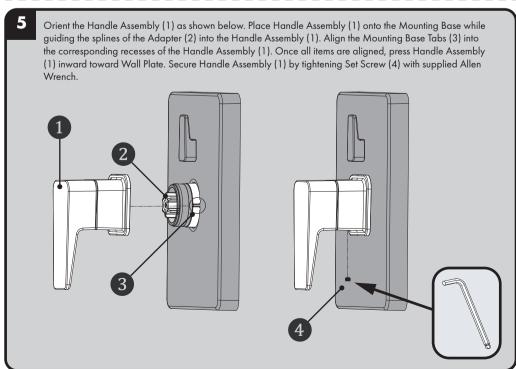

o prevent loss of parts.

SAFETY TIPS

Your new Speakman Product is designed for years of trouble-free performance. Keep it looking new by cleaning it periodically with a soft cloth. The use of harsh chemicals and abrasives on any of the Speakman custom finish products may damage the finish and void the product warranty. Please be sure to only use approved cleaners. Please contact Speakman for any clarification of acceptable cleaners.

## WARRANTY

Warranty information can be found at: www.speakman.com



Verify the position of the Spindle within the Mounting Plate, as shown below. If the end of the Spindle extends beyond the Mounting Plate, then use the Shallow Mount Adapter. If the end of the Spindle is flush to, or is within the Mounting Plate, then use the Deep Mount Adapter.