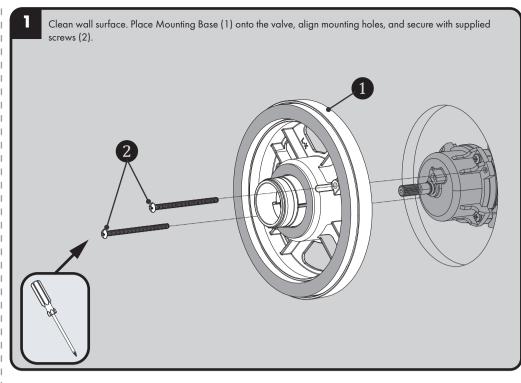

0

0

## MAINTENANCE

Cover your drain to prevent loss of parts.

SAFETY TIPS

Your new Speakman Product is designed for years of trouble-free performance. Keep it looking new by cleaning it periodically with a soft cloth. The use of harsh chemicals and abrasives on any of the Speakman custom finish products may damage the finish and void the product warranty. Please be sure to only use approved cleaners. Please contact Speakman for any clarification of acceptable cleaners.

## WARRANTY

Warranty information can be found at: www.speakman.com



Verify the position of the Spindle within the Mounting Plate, as shown below. If the end of the Spindle extends beyond the Mounting Plate, then use the Shallow Mount Adapter. If the end of the Spindle is flush to, or is within the Mounting Plate, then use the Deep Mount Adapter.