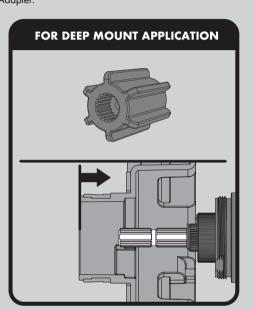

## WARRANTY

Warranty information can be found at: www.speakman.com

Verify the position of the Spindle within the Mounting Plate, as shown below. If the end of the Spindle extends beyond the Mounting Plate, then use the Shallow Mount Adapter. If the end of the Spindle is flush to, or is within the Mounting Plate, then use the Deep Mount Adapter.