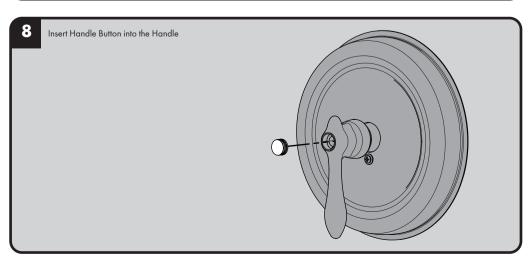

er-tighten any connections or damage may occur.
- Be sure to read instructions thoroughly before beginning installation.
- This valve has an operating range of 20-80 psi.

## SAFETY TIPS

Cover your drain to prevent loss of parts. Be sure to wear eye protection while cutting pipe.

## MAINTENANCE

Your new Speakman Product is designed for years of trouble-free performance. Keep it looking new by cleaning it periodically with a soft cloth. The use of harsh chemicals and abrasives on any of the Speakman custom finish products may damage the finish and void the product warranty. Please be sure to only use approved cleaners. Please confact Speakman for any clarification of acceptable cleaners.

0

0

## WARRANTY

Additional warranty information can be found at: www.speakman.com