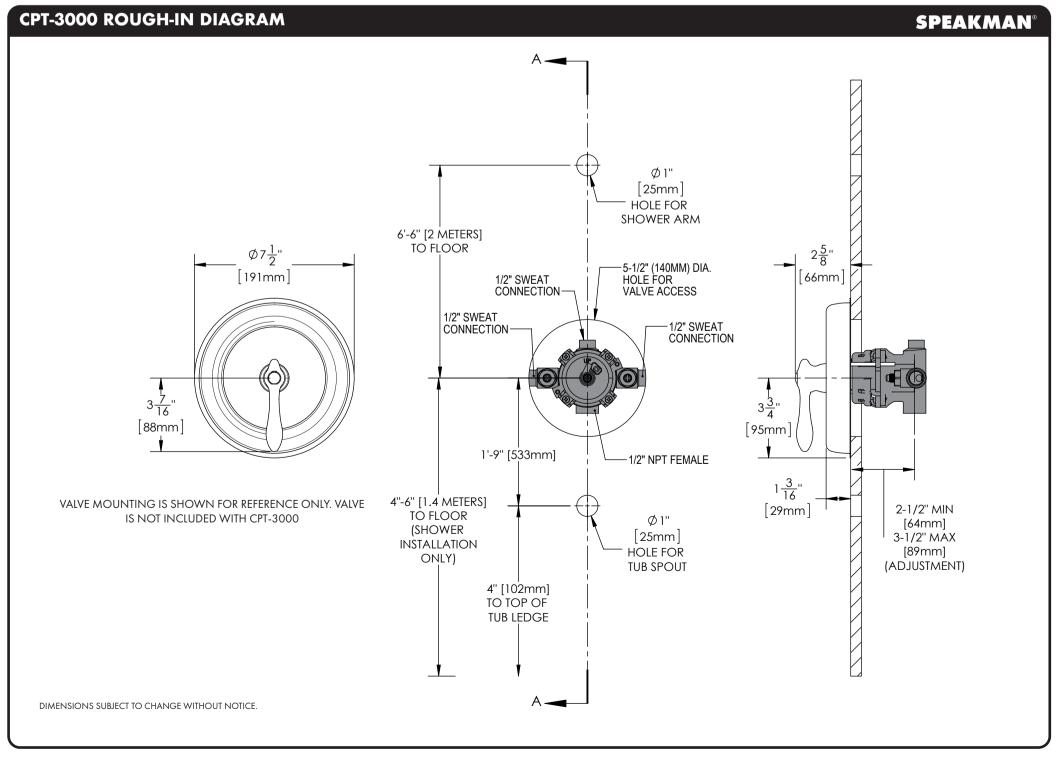

ighten any connections or damage may occur.
- Be sure to read instructions thoroughly before beginning installation.
- This valve has an operating range of 20-80 psi.

## SAFETY TIPS

Cover your drain to prevent loss of parts. Be sure to wear eye protection while cutting pipe.

## MAINTENANCE

Your new Speakman Product is designed for years of trouble-free performance. Keep it looking new by cleaning it periodically with a soft cloth. The use of harsh chemicals and abrasives on any of the Speakman custom finish products may damage the finish and void the product warranty. Please be sure to only use approved cleaners. Please confact Speakman for any clarification of acceptable cleaners.

0

0

## WARRANTY

Additional warranty information can be found at: www.speakman.com