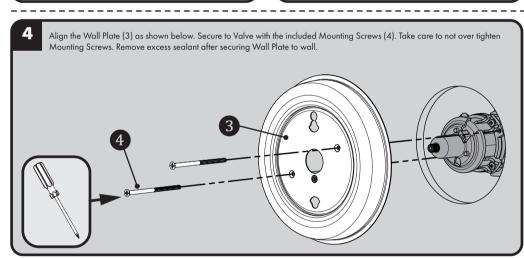

o not over-tighten any connections or damage may occur.
- Be sure to read instructions thoroughly before beginning installation.
- This valve has an operating range of 20-80 psi.

## SAFETY TIPS

Cover your drain to prevent loss of parts. Be sure to wear eye protection while cutting pipe.

## MAINTENANCE

Your new Speakman Product is designed for years of trouble-free performance. Keep it looking new by cleaning it periodically with a soft cloth. The use of harsh chemicals and abrasives on any of the Speakman custom finish products may damage the finish and void the product warranty. Please be sure to only use approved cleaners. Please confact Speakman for any clarification of acceptable cleaners.

0

0

## WARRANTY

Additional warranty information can be found at: www.speakman.com