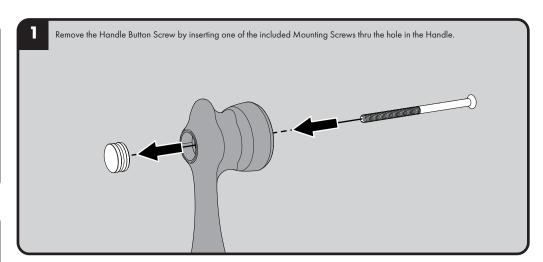

- Do not over-tighten any connections or damage may occur.
- Be sure to read instructions thoroughly before beginning installation.
- This valve has an operating range of 20-80 psi.

## SAFETY TIPS

Cover your drain to prevent loss of parts. Be sure to wear eye protection while cutting pipe.

## MAINTENANCE

Your new Speakman Product is designed for years of trouble-free performance. Keep it looking new by cleaning it periodically with a soft cloth. The use of harsh chemicals and abrasives on any of the Speakman custom finish products may damage the finish and void the product warranty. Please be sure to only use approved cleaners. Please confact Speakman for any clarification of acceptable cleaners.

0

0

## WARRANTY

Additional warranty information can be found at: www.speakman.com