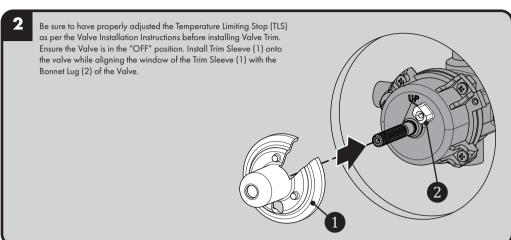

- Do not over-tighten any connections or damage may occur.
- Be sure to read instructions thoroughly before beginning installation.
- This valve has an operating range of 20-80 psi.

## SAFETY TIPS

Cover your drain to prevent loss of parts. Be sure to wear eye protection while cutting pipe.

## MAINTENANCE

Your new Speakman Product is designed for years of trouble-free performance. Keep it looking new by cleaning it periodically with a soft cloth. The use of harsh chemicals and abrasives on any of the Speakman custom finish products may damage the finish and void the product warranty. Please be sure to only use approved cleaners. Please confact Speakman for any clarification of acceptable cleaners.

0

0

## WARRANTY

Additional warranty information can be found at: www.speakman.com