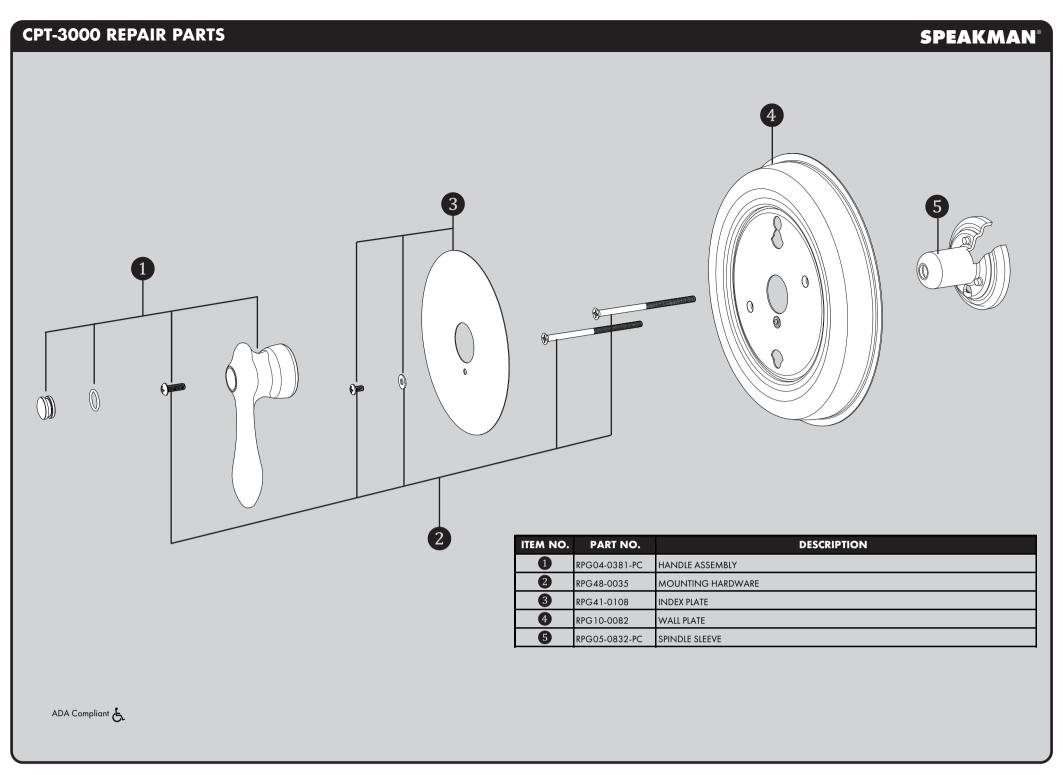

-tighten any connections or damage may occur.
- Be sure to read instructions thoroughly before beginning installation.
- This valve has an operating range of 20-80 psi.

## SAFETY TIPS

Cover your drain to prevent loss of parts. Be sure to wear eye protection while cutting pipe.

## MAINTENANCE

Your new Speakman Product is designed for years of trouble-free performance. Keep it looking new by cleaning it periodically with a soft cloth. The use of harsh chemicals and abrasives on any of the Speakman custom finish products may damage the finish and void the product warranty. Please be sure to only use approved cleaners. Please confact Speakman for any clarification of acceptable cleaners.

0

0

## WARRANTY

Additional warranty information can be found at: www.speakman.com