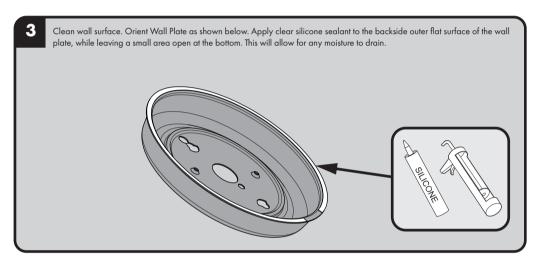

Do not over-tighten any connections or damage may occur.
- Be sure to read instructions thoroughly before beginning installation.
- This valve has an operating range of 20-80 psi.

## SAFETY TIPS

Cover your drain to prevent loss of parts. Be sure to wear eye protection while cutting pipe.

## MAINTENANCE

Your new Speakman Product is designed for years of trouble-free performance. Keep it looking new by cleaning it periodically with a soft cloth. The use of harsh chemicals and abrasives on any of the Speakman custom finish products may damage the finish and void the product warranty. Please be sure to only use approved cleaners. Please confact Speakman for any clarification of acceptable cleaners.

0

0

## WARRANTY

Additional warranty information can be found at: www.speakman.com