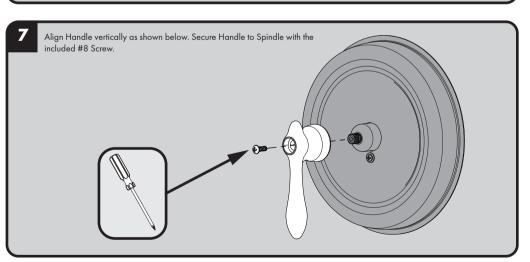

over-tighten any connections or damage may occur.
- Be sure to read instructions thoroughly before beginning installation.
- This valve has an operating range of 20-80 psi.

## SAFETY TIPS

Cover your drain to prevent loss of parts. Be sure to wear eye protection while cutting pipe.

## MAINTENANCE

Your new Speakman Product is designed for years of trouble-free performance. Keep it looking new by cleaning it periodically with a soft cloth. The use of harsh chemicals and abrasives on any of the Speakman custom finish products may damage the finish and void the product warranty. Please be sure to only use approved cleaners. Please confact Speakman for any clarification of acceptable cleaners.

0

0

## WARRANTY

Additional warranty information can be found at: www.speakman.com