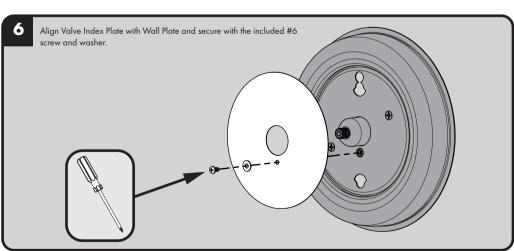

t over-tighten any connections or damage may occur.
- Be sure to read instructions thoroughly before beginning installation.
- This valve has an operating range of 20-80 psi.

## SAFETY TIPS

Cover your drain to prevent loss of parts. Be sure to wear eye protection while cutting pipe.

## MAINTENANCE

Your new Speakman Product is designed for years of trouble-free performance. Keep it looking new by cleaning it periodically with a soft cloth. The use of harsh chemicals and abrasives on any of the Speakman custom finish products may damage the finish and void the product warranty. Please be sure to only use approved cleaners. Please confact Speakman for any clarification of acceptable cleaners.

0

0

## WARRANTY

Additional warranty information can be found at: www.speakman.com