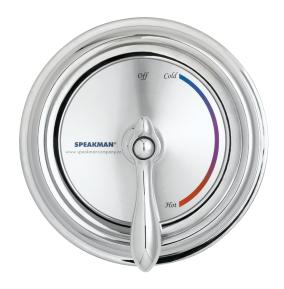

## Sentinel Mark II<sup>®</sup> Pressure Balance Valve Trim

### **FEATURES:**

- Metal lever handles
- Metal trim plate
- Includes mounting plate and hardware