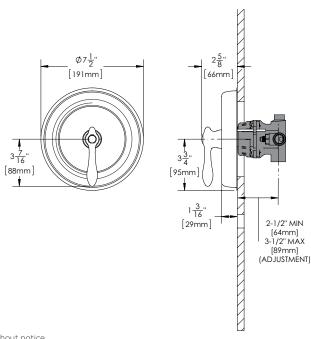

#### **WARRANTY:**

Visit www.speakman.com for full product warranty information

- Limited Lifetime Warranty (consumer)
- 5 Year Limited Warranty (commercial)

All dimensions are in inches (millimeters) unless otherwise specified and are subject to change without notice.