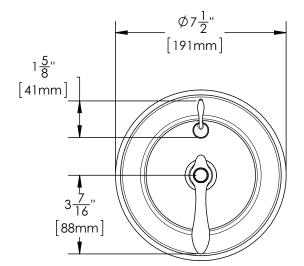

### WARRANTY:

- Visit www.speakman.com for full product warranty information
- Limited Lifetime Warranty (consumer)
- 5 Year Limited Warranty (commercial)

All dimensions are in inches (millimeters) unless otherwise specified and are subject to change without notice.