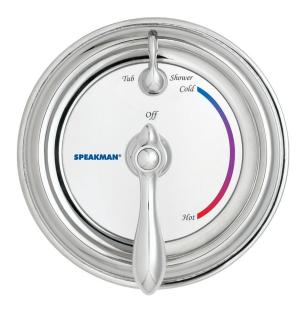

## Sentinel Mark II® Presssure Balanced Diverter Valve Trim

# FEATURES:

- Includes mounting hardware
- Brass handles
- Durable brass construction (trim plate)