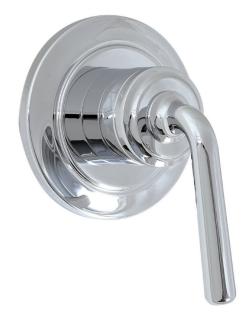

# Duo Two or Three-Way Transfer Valve Trim

#### **FEATURES:**

- Transfers between 2 or 3 functions
- 120° handle rotation
- Metal lever handle
- Metal trim plate
- Includes mounting plate and hardware