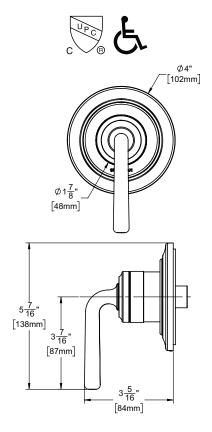

## **STANDARDS:**

- ASME A112.18.1/CSA B125.1
- ADA

## **WARRANTY:**

Visit www.speakman.com for full product warranty information

- Limited Lifetime Warranty (residential)
- 5 Year Limited Warranty (commercial)

All dimensions are in inches (millimeters) unless otherwise specified and are subject to change without notice For ADA mounting locations, consult ADAAG, ANSI A117.1, and local/state regulations.