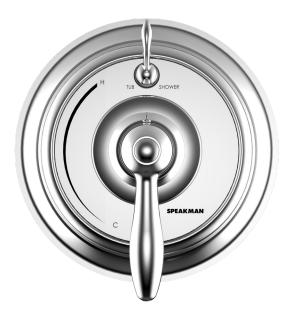

### SentinelPro™ Thermostatic/Pressure Balance Valve and Diverter Trim

### FEATURES:

- Chrome plated brass (trim plate)
- Metal valve handle & index
- Includes mounting plate and hardware