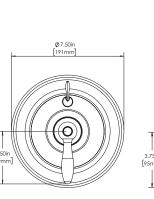

#### WARRANTY:

Visit www.speakman.com for full product warranty information

- Limited Lifetime Warranty (consumer)
- 5 Year Limited Warranty (commercial)

All dimensions are in inches (millimeters) unless otherwise specified and are subject to change without notice