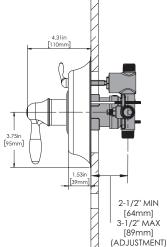

#### WARRANTY:

Visit www.speakman.com for full product warranty information

- Limited Lifetime Warranty (consumer)
- 5 Year Limited Warranty (commercial)

All dimensions are in inches (millimeters) unless otherwise specified and are subject to change without notice