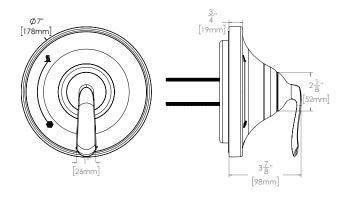

# Caspian™ Pressure Balance Valve Trim

## **FEATURES:**

- Contemporary styling
- Includes mounting plate and hardware
- Metal handle
- Durable plastic construction (trim plate)