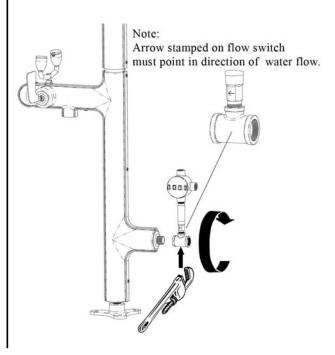

#### 

Both the single pole/double throw & double pole/double throw flow switches are assembled by connecting them to the 1" NPT Male water inlet connection on the emergency shower unit. Apply thread locker/sealant to 1" NPT Male thread of emergency shower water inlet pipe. *Making sure the arrow stamped on the flow switch is pointing in the direction of water flow*, thread flow switch assembly on to emergency shower inlet. Wrench tighten flow switch assembly to emergency shower by placing wrench on galvanized tee of flow switch assembly only. *Do not grab flow switch or junction box to tighten*. Once connection is tight and flow switch is positioned accordingly, attach water supply to 1" NPT Female inlet of the flow switch assembly using thread locker/sealant. Remove junction box cover and *make electrical connections using the wiring schematic below, following all local, and NEC electrical codes*. Re-attach all junction box covers, etc. and turn power, as well as water supply on. Once power and water supply are turned on, test the flow switch for proper operation by activating emergency shower and/or emergency eyewash.

## FLW-DPDT INSTALLATION