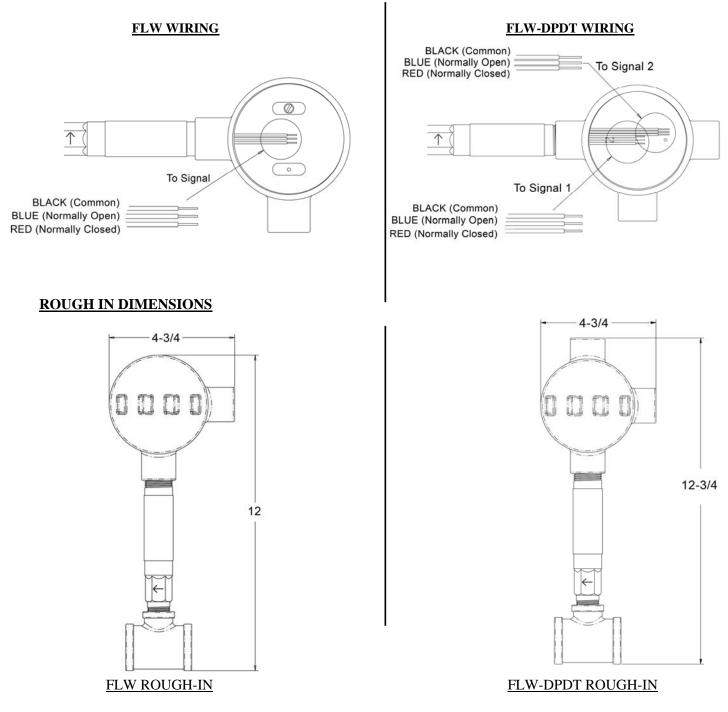

#### 

Both the single pole/double throw & double pole/double throw flow switches are assembled by connecting them to the 1" NPT Male water inlet connection on the emergency shower unit. Apply thread locker/sealant to 1" NPT Male thread of emergency shower water inlet pipe. *Making sure the arrow stamped on the flow switch is pointing in the direction of water flow*, thread flow switch assembly on to emergency shower inlet. Wrench tighten flow switch assembly to emergency shower by placing wrench on galvanized tee of flow switch assembly only. *Do not grab flow switch or junction box to tighten*. Once connection is tight and flow switch is positioned accordingly, attach water supply to 1" NPT Female inlet of the flow switch assembly using thread locker/sealant. Remove junction box cover and *make electrical connections using the wiring schematic below, following all local, and NEC electrical codes*. Re-attach all junction box covers, etc. and turn power, as well as water supply on. Once power and water supply are turned on, test the flow switch for proper operation by activating emergency shower and/or emergency eyewash.