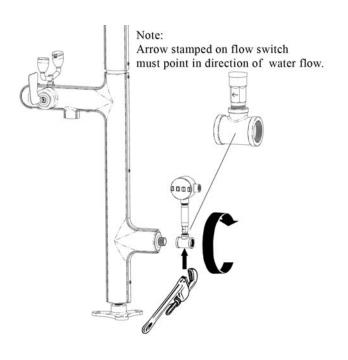

#### 

Both the single pole/double throw & double pole/double throw flow switches are assembled by connecting them to the 1" NPT Male water inlet connection on the emergency shower unit. Apply thread locker/sealant to 1" NPT Male thread of emergency shower water inlet pipe. *Making sure the arrow stamped on the flow switch is pointing in the direction of water flow*, thread flow switch assembly on to emergency shower inlet. Wrench tighten flow switch assembly to emergency shower by placing wrench on galvanized tee of flow switch assembly only. *Do not grab flow switch or junction box to tighten*. Once connection is tight and flow switch is positioned accordingly, attach water supply to 1" NPT Female inlet of the flow switch assembly using thread locker/sealant. Remove junction box cover and *make electrical connections using the wiring schematic below, following all local, and NEC electrical codes*. Re-attach all junction box covers, etc. and turn power, as well as water supply on. Once power and water supply are turned on, test the flow switch for proper operation by activating emergency shower and/or emergency eyewash.

## FLW INSTALLATION