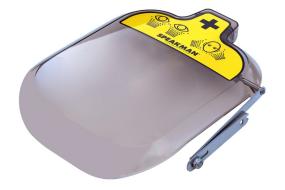

## Optimus® Dust Cover

## **FEATURES:**

- Dust cover for all Optimus eye/face wash bowls
- Connects to push handle, activates spray heads when cover is opened
- Retro-fittable to existing bowls already installed the field