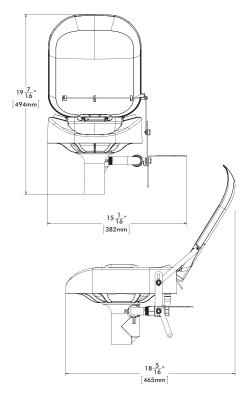

## **WARRANTY:**

Visit www.speakman.com for full product warranty information

• 3 Year Limited Warranty (commercial)

All dimensions are in inches (millimeters) unless otherwise specified and are subject to change without notice.