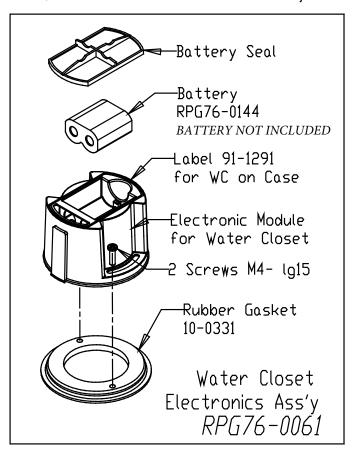

Installation Instructions:

Place the rubber gasket with the 6 recesses on top of the 4 Solenoid screws. Place the Electronic Module on top of gasket and screw the both M4 screws through the oval slots each side. Place the battery inside and cover with the battery seal.

DIMENSIONS ARE IN INCHES (MILLIMETER S FOR REFERENCE ONLY).

| TOLERANC  UNLESS OTHERWISE S  X.X = ± .030" | SPEAKMAN COMPANY WILMINGTON, DE   |     |       |         |        |            |        |     |
|---------------------------------------------|-----------------------------------|-----|-------|---------|--------|------------|--------|-----|
| X.XX = ± .015<br>X.XXX = ± .00              | DRAWING TITLE                     | •   |       |         |        |            |        |     |
| FRACTIONAL = ± ANGULAR = ± 1                | Water Closet Electronics Assembly |     |       |         |        |            |        |     |
| CONC.WITHIN .006"                           |                                   |     | SIZE  | DWG NO. | $\Box$ | ) C 7 /    | 0071   | REV |
| DRAWN<br>Alex Neagoe                        | CHK'D                             | ALN | Α     | . ,     | Kr     | <i>4/6</i> | -0061  | 3   |
| DATE 07/20/07                               | APPRV'D                           | GP  | SCALE | ΝΩΝΕ    |        | SHEET      | 1 OF 1 | •   |
| Δ                                           |                                   |     |       |         |        |            |        | -   |