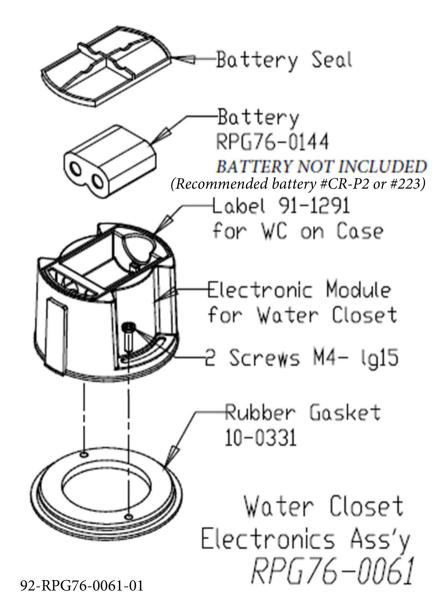

Installation Instructions:

Place the rubber gasket with the 6 recesses on top of the 4 Solenoid screws. Place the Electronic Module on top of gasket and screw the both M4 screws through the oval slots each side. Place the battery inside and cover with the battery seal.

DIMENSIONS ARE IN INCHES (MILLIMETER S FOR REFERENCE ONLY).

| TOLERANC  UNLESS OTHERWISE S  X.X = ± .030" | SPEAKMAN COMPANY WILMINGTON, DE   |     |       |         |        |            |        |     |
|---------------------------------------------|-----------------------------------|-----|-------|---------|--------|------------|--------|-----|
| X.XX = ± .015<br>X.XXX = ± .00              | DRAWING TITLE                     | •   |       |         |        |            |        |     |
| FRACTIONAL = ± ANGULAR = ± 1                | Water Closet Electronics Assembly |     |       |         |        |            |        |     |
| CONC.WITHIN .006"                           |                                   |     | SIZE  | DWG NO. | $\Box$ | ) C 7 /    | 0071   | REV |
| DRAWN<br>Alex Neagoe                        | CHK'D                             | ALN | Α     | . ,     | Kr     | <i>4/6</i> | -0061  | 3   |
| DATE 07/20/07                               | APPRV'D                           | GP  | SCALE | ΝΩΝΕ    |        | SHEET      | 1 OF 1 | •   |
| Δ                                           |                                   |     |       |         |        |            |        | -   |