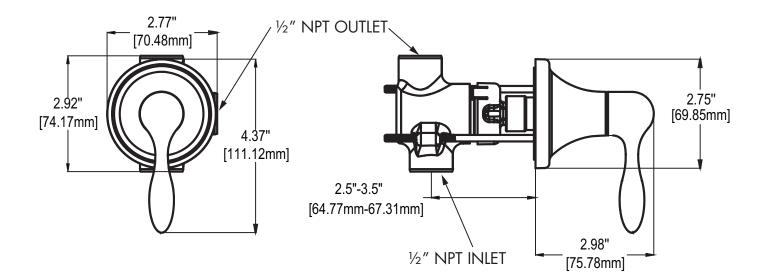

## FEATURES:

- Zinc Handle
- 1/2-14 NPT Threaded Inlet & Two Outlet Connections
- Brass Valve Body
- Ceramic Cartridge
- Mounting Plate & Hardware included

#### WARRANTY:

Visit www.speakman.com for full product warranty information

• 5 Year Limited Warranty

All dimensions are in inches (millimeters) unless otherwise specified and are subject to change without notice.