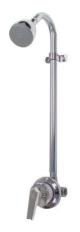

# SHOWER HEAD CERTIFICATIONS

- ASME A112.18.1/CSA B125.1
- WaterSense Certified (S-2272-E2 & S-2292-E175 shower heads)

S-1496-AF

SC-1220-AF

| sku             | DESCRIPTION                                                                               | GPM      |
|-----------------|-------------------------------------------------------------------------------------------|----------|
| S-1495-AF       | Sentinel Mark II Exposed Shower System with Classic S-2292 Shower Head                    | 2.5 GPM  |
| S-1496-AF       | Sentinel Mark II Exposed Shower System with Classic S-2272-E2 Shower Head                 | 2.0 GPM  |
| SC-1220-AF      | Commander Exposed Shower System with Classic S-2272-E2 Shower Head                        | 2.0 GPM  |
| SC-1220-AF-E175 | Commander Exposed Shower System with Classic S-2272-E175 Shower Head                      | 1.75 GPM |
| SC-1210-AF      | Commander Exposed Shower System with Classic S-2272-E2 Shower Head & Brass Supply Lines   | 2.0 GPM  |
| SC-1210-AF-E175 | Commander Exposed Shower System with Classic S-2272-E175 Shower Head & Brass Supply Lines | 1.75 GPM |