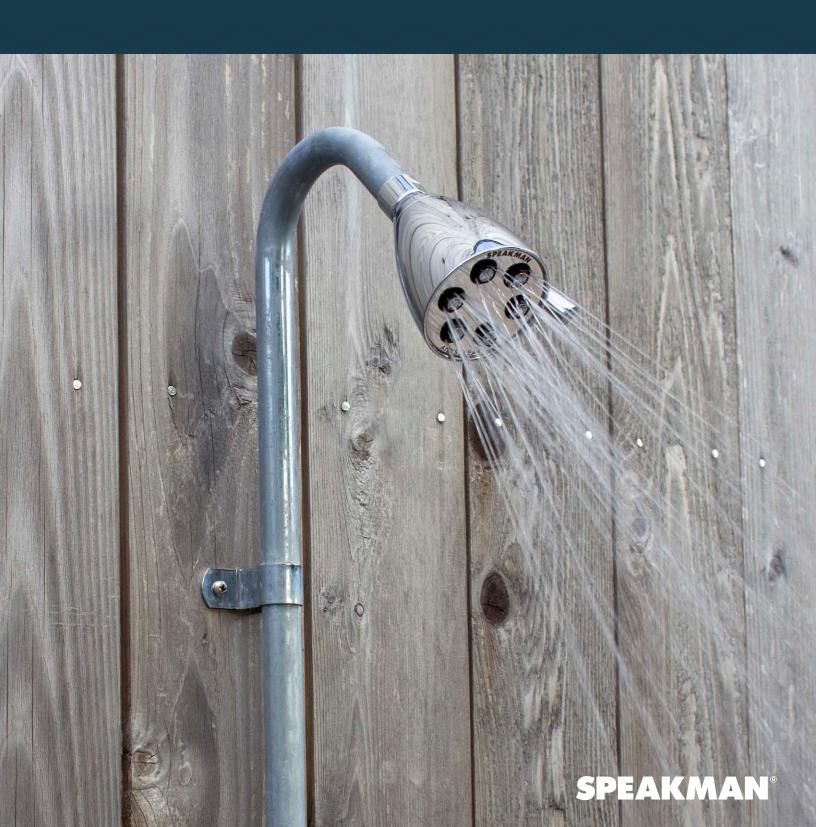

# COMMANDER EXPOSED SHOWER SYSTEMS

Inspired by industrial design – our Commander Shower Systems feature an exposed pipe, shower head and handle to create a raw, yet timeless look. Every exposed shower system features a solid brass body to deliver exceptional durability.

The Commander Shower System includes a pressure balance shower valve that protects against spontaneous spikes in water pressure – which can result in scalding hot water. Integral temperature stops allow you to easily set the maximum water temperature.

### **FEATURES**

- Industrial-inspired, exposed design
- Includes signature shower head of choice
- Durable, solid brass body
- Vandal-proof handles
- Features anti-scalded pressure balance valve
- Adjustable temperature limit stop