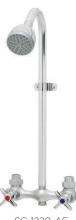

# SHOWER HEAD CERTIFICATIONS

- ASME A112.18.1/CSA B125.1
- WaterSense Certified (S-2272-E2 & S-2292-E175 shower heads)

S-1496-AF

SC-1220-AF

| sku             | DESCRIPTION                                                                               | GPM      |
|-----------------|-------------------------------------------------------------------------------------------|----------|
| S-1495-AF       | Sentinel Mark II Exposed Shower System with Classic S-2292 Shower Head                    | 2.5 GPM  |
| S-1496-AF       | Sentinel Mark II Exposed Shower System with Classic S-2272-E2 Shower Head                 | 2.0 GPM  |
| SC-1220-AF      | Commander Exposed Shower System with Classic S-2272-E2 Shower Head                        | 2.0 GPM  |
| SC-1220-AF-E175 | Commander Exposed Shower System with Classic S-2272-E175 Shower Head                      | 1.75 GPM |
| SC-1210-AF      | Commander Exposed Shower System with Classic S-2272-E2 Shower Head & Brass Supply Lines   | 2.0 GPM  |
| SC-1210-AF-E175 | Commander Exposed Shower System with Classic S-2272-E175 Shower Head & Brass Supply Lines | 1.75 GPM |