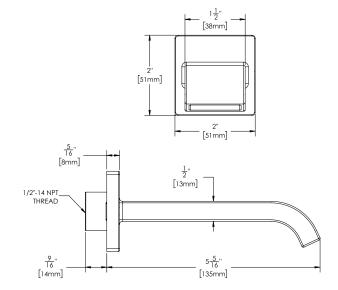

## FEATURES:

- Wall-Mounted Tub Spout measures 5-5/16" in length
- Metal construction
- 1/2" NPTF female inlet
- Corrosion resistant finishes
- Coordinates with Lura Collection