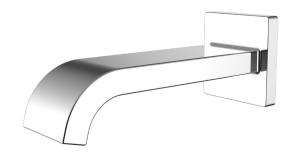

## Lura® Wall-Mounted Tub Spout

## FEATURES:

- Wall-Mounted Tub Spout measures 5-5/16" in length
- Metal construction
- 1/2" NPTF female inlet
- Corrosion resistant finishes
- Coordinates with Lura Collection