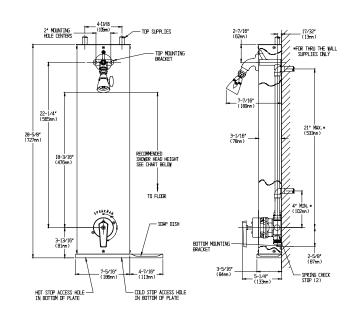

## Exposed Anti-Scald Balanced Pressure Shower

### **FEATURES:**

- Sentinel Mark II® exposed anti-scald balanced pressure Showerpac.
- 18 gauge stainless steel outer shielding.
- Stainless steel self-draining soap dish.
- Chrome plated brass lever handle.
- Adjustable temperature limit stop.
- Brass valve body. Integral spring check stops.
- Pressure balancing & ceramic temperature regulating cartridge with built-in check valves.
- Concealed integral mounting lugs.
- S-2292 showerhead with flow control device reduces flow to 2.5 gpm (9.46 L/min) maximum
- ½ in. copper tube inlets through the wall or dropped from ceiling.
- Vandal-resistant construction.