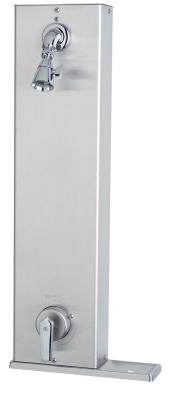

## Exposed Anti-Scald Balanced Pressure Shower

### **FEATURES:**

- Sentinel Mark II® exposed anti-scald balanced pressure Showerpac.
- 18 gauge stainless steel outer shielding.
- Stainless steel self-draining soap dish.
- Chrome plated brass lever handle.
- Adjustable temperature limit stop.
- Brass valve body. Integral spring check stops.
- Pressure balancing & ceramic temperature regulating cartridge with built-in check valves.
- Concealed integral mounting lugs.
- S-2292 showerhead with flow control device reduces flow to 2.5 gpm (9.46 L/min) maximum
- ½ in. copper tube inlets through the wall or dropped from ceiling.
- Vandal-resistant construction.