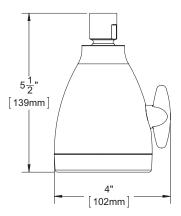

### Hotel™ Shower Head

#### MODELS:

- S-2005-H: 2.5 GPM (9.5 L/min) flow rate
- S-2005-H-E2: 2.0 GPM (7.6 L/min) flow rate
- S-2005-H-E175: 1.75 GPM (6.6 L/min) flow rate