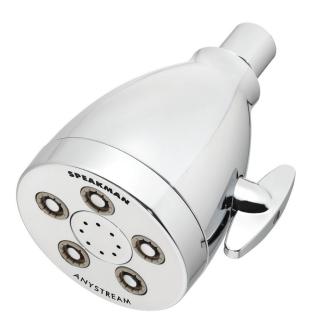

### Hotel™ Shower Head

## FEATURES:

- 5 plungers with 50 sprays, 8 massage jets, 3 spray patterns
- Patented Anystream® plungers resist scale build-up
- Spray adjusting handle
- Plastic body construction, with brass ball nut
- 1/2" -14 NPTF female inlet
- Corrosion resistant finishes