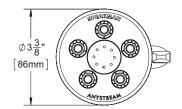

## FEATURES:

- 5 plungers with 50 sprays, 8 massage jets, 3 spray patterns
- Patented Anystream® plungers resist scale build-up
- Spray adjusting handle
- Plastic body construction, with brass ball nut
- 1/2" -14 NPTF female inlet
- Corrosion resistant finishes