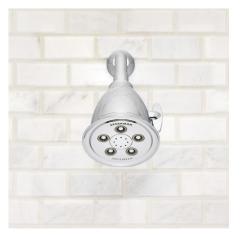

### HOTEL SHOWER HEAD

Featured in luxury resorts around the globe, our Hotel Shower Head is world-renowned for its legendary performance. Featuring over 50 full-coverage, customizable sprays, the Hotel is designed to deliver a complete shower experience. The side handle infinitely rotates 360-degrees in either direction for seamless transition between spray patterns.

#### **FEATURES**

Anystream Technology

SKU STOCK FINISHES DESCRIPTION S-2005-HB 2.5 GPM Shower Head PC, BN, PN, PB S-2005-HB-E2 2.0 GPM Low Flow Shower Head PC, BN, PN, PB