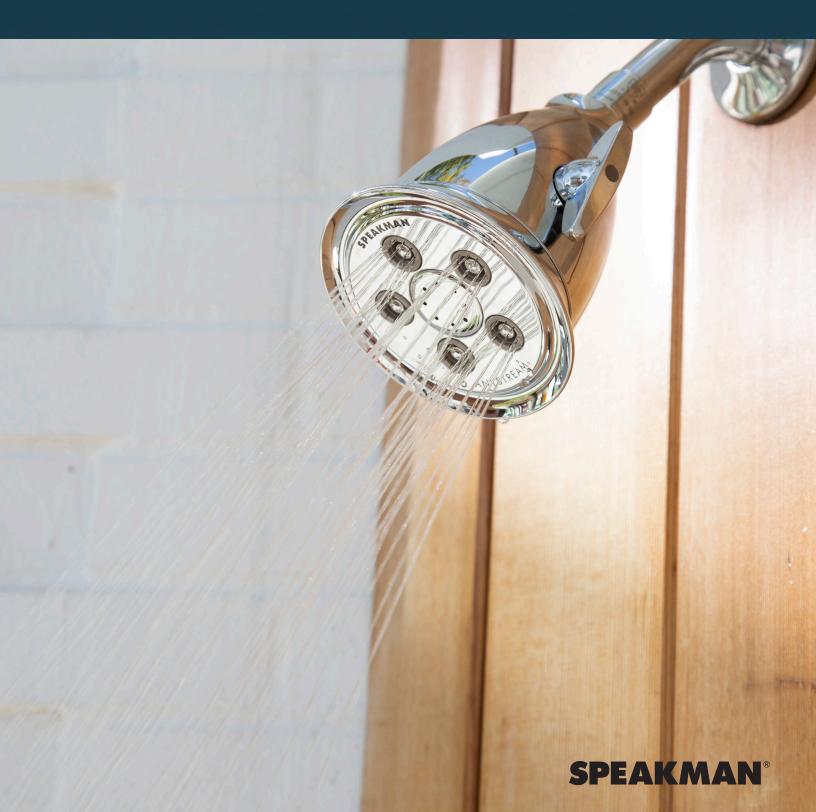

# HOTEL<sup>™</sup> Shower head

### HOTEL SHOWER HEAD

Featured in luxury resorts around the globe, our Hotel Shower Head is world-renowned for its legendary performance. Featuring over 50 full-coverage, customizable sprays, the Hotel is designed to deliver a complete shower experience. The side handle infinitely rotates 360-degrees in either direction for seamless transition between spray patterns.

#### **FEATURES**

Anystream Technology

SKU STOCK FINISHES DESCRIPTION S-2005-HB 2.5 GPM Shower Head PC, BN, PN, PB S-2005-HB-E2 2.0 GPM Low Flow Shower Head PC, BN, PN, PB