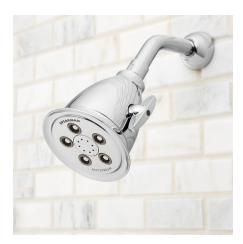

### HOTEL SHOWER HEAD

Featured in luxury resorts around the globe, our Hotel Shower Head is world-renowned for its legendary performance. Featuring over 50 full-coverage, customizable sprays, the Hotel is designed to deliver a complete shower experience. The side handle infinitely rotates 360-degrees in either direction for seamless transition between spray patterns.

#### **FEATURES**

Anystream Technology

SKU STOCK FINISHES DESCRIPTION S-2005-HB 2.5 GPM Shower Head PC, BN, PN, PB S-2005-HB-E2 2.0 GPM Low Flow Shower Head PC, BN, PN, PB