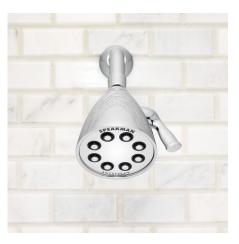

# **ICON SHOWER HEAD**

Our signature silhouette, the Icon Shower Head has been engineered to perfection to deliver the greatest experience imaginable. Featuring 64 individual sprays, a timeless design and a solid brass construction, Icon will look and perform beautifully for years to come. The side handle infinitely rotates 360-degrees in either direction for seamless transition between spray patterns.