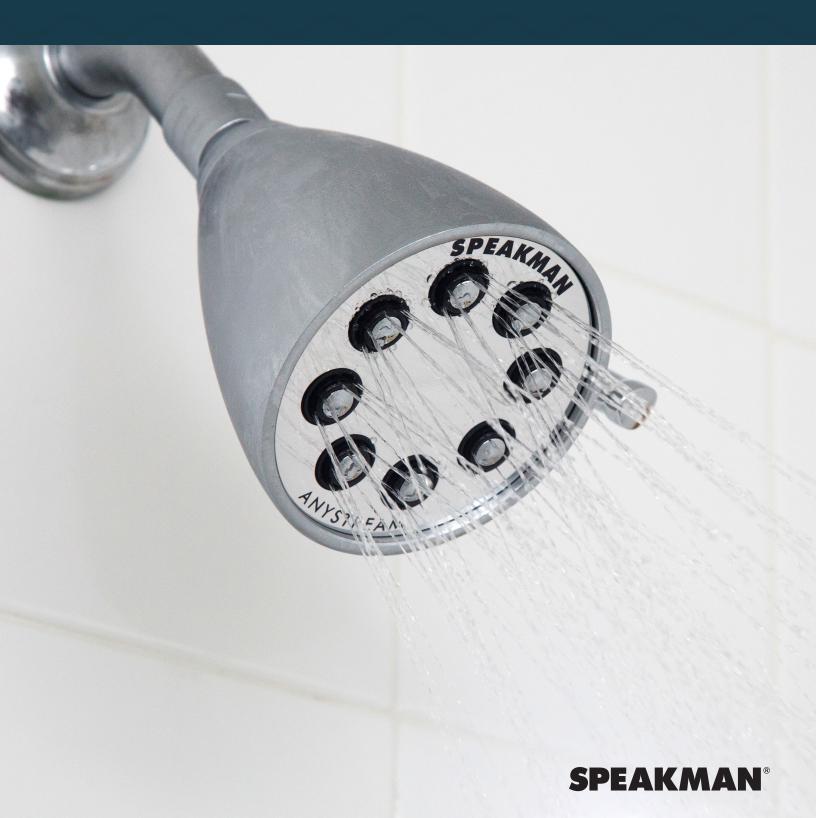

# **ICON SHOWER HEAD**

Our signature silhouette, the Icon Shower Head has been engineered to perfection to deliver the greatest experience imaginable. Featuring 64 individual sprays, a timeless design and a solid brass construction, Icon will look and perform beautifully for years to come. The side handle infinitely rotates 360-degrees in either direction for seamless transition between spray patterns.