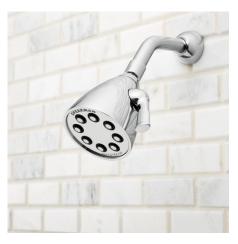

# **ICON SHOWER HEAD**

Our signature silhouette, the Icon Shower Head has been engineered to perfection to deliver the greatest experience imaginable. Featuring 64 individual sprays, a timeless design and a solid brass construction, Icon will look and perform beautifully for years to come. The side handle infinitely rotates 360-degrees in either direction for seamless transition between spray patterns.