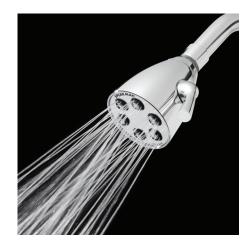

## ICON SHOWER HEAD

Our signature silhouette, the Icon Shower Head has been engineered to perfection to deliver the greatest experience imaginable. Featuring 48 individual sprays, a timeless design and a solid brass construction, Icon will look and perform beautifully for years to come. The side handle infinitely rotates 360-degrees in either direction for seamless transition between spray patterns.

### FEATURES

Anystream Technology

Solid Brass Construction

WaterSense Certified (2.0 GPM Models Only)

| SKU       | DESCRIPTION                  | STOCK FINISHES      |
|-----------|------------------------------|---------------------|
| S-2252    | 2.5 GPM Shower Head          | PC, BN, PN, PB, ORB |
| S-2252-E2 | 2.0 GPM Low Flow Shower Head | PC, BN, PN, PB, ORB |