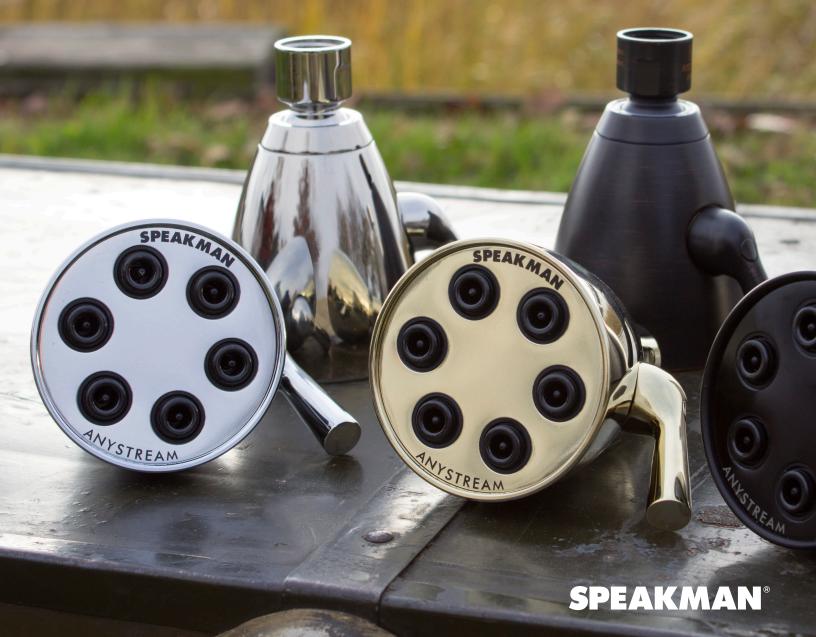

## ICON SHOWER HEAD

Our signature silhouette, the Icon Shower Head has been engineered to perfection to deliver the greatest experience imaginable. Featuring 48 individual sprays, a timeless design and a solid brass construction, Icon will look and perform beautifully for years to come. The side handle infinitely rotates 360-degrees in either direction for seamless transition between spray patterns.

### FEATURES

Anystream Technology

Solid Brass Construction

WaterSense Certified (2.0 GPM Models Only)

| SKU       | DESCRIPTION                  | STOCK FINISHES      |
|-----------|------------------------------|---------------------|
| S-2252    | 2.5 GPM Shower Head          | PC, BN, PN, PB, ORB |
| S-2252-E2 | 2.0 GPM Low Flow Shower Head | PC, BN, PN, PB, ORB |