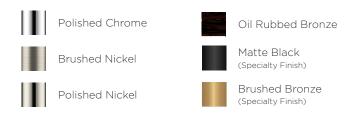

**Tara Scanzillo** Director of Sales tscanzillo@speakman.com

# ICON<sup>™</sup> SHOWER HEAD



## ICON SHOWER HEAD

Our signature silhouette, the Icon Shower Head has been engineered to perfection to deliver the greatest experience imaginable. Featuring 48 individual sprays, a timeless design and a solid brass construction, Icon will look and perform beautifully for years to come. The side handle infinitely rotates 360-degrees in either direction for seamless transition between spray patterns.

### FINISHES







### SPRAYS



Intense

Polished Brass



Rain

Flood

### FEATURES



Anystream Technology



Solid Brass Construction



WaterSense Certified (2.0 GPM Models Only)

| SKU       | DESCRIPTION                  | STOCK FINISHES      |
|-----------|------------------------------|---------------------|
| S-2252    | 2.5 GPM Shower Head          | PC, BN, PN, PB, ORB |
| S-2252-E2 | 2.0 GPM Low Flow Shower Head | PC, BN, PN, PB, ORB |