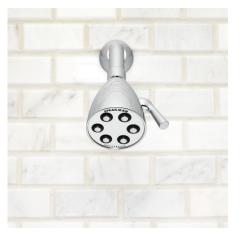

## ICON SHOWER HEAD

Our signature silhouette, the Icon Shower Head has been engineered to perfection to deliver the greatest experience imaginable. Featuring 48 individual sprays, a timeless design and a solid brass construction, Icon will look and perform beautifully for years to come. The side handle infinitely rotates 360-degrees in either direction for seamless transition between spray patterns.

### FEATURES

Anystream Technology

Solid Brass Construction

WaterSense Certified (2.0 GPM Models Only)

| SKU       | DESCRIPTION                  | STOCK FINISHES      |
|-----------|------------------------------|---------------------|
| S-2252    | 2.5 GPM Shower Head          | PC, BN, PN, PB, ORB |
| S-2252-E2 | 2.0 GPM Low Flow Shower Head | PC, BN, PN, PB, ORB |