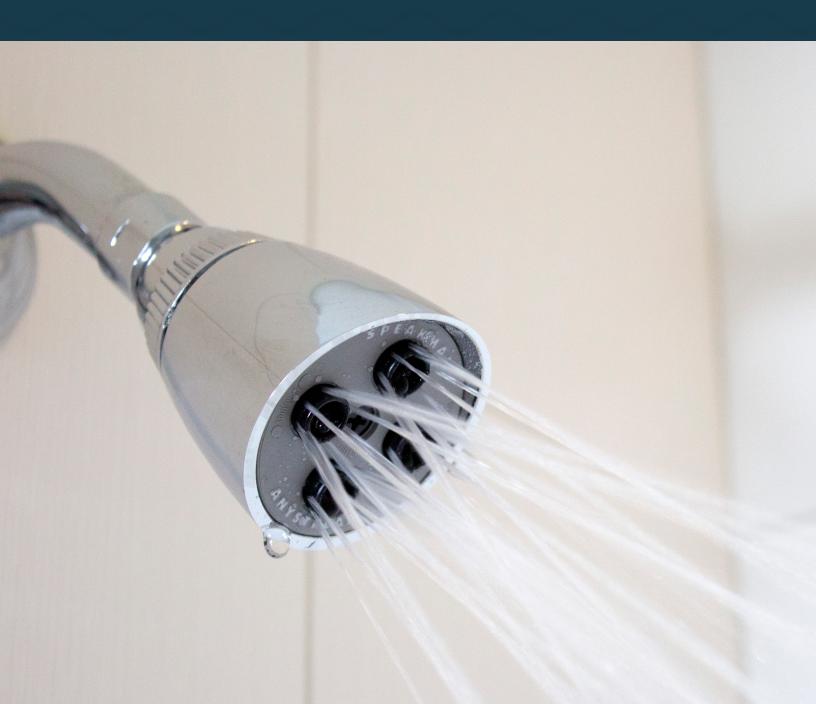

# **CLASSIC SHOWER HEAD**

Compact and ergonomic, our Classic Shower Head sleek, slim frame was designed to optimize water pressure. Featuring 32 full-coverage sprays, the Classic Shower Head delivers a versatile, powerful performance. The side handle infinitely rotates 360-degrees in either direction for seamless transition between spray patterns.

## **SPRAYS**

Intense

Rain

Flood

### **FEATURES**

Anystream Technology

WaterSense Certified (2.0, 1.75, 1.5 GPM models only)

| SKU         | DESCRIPTION                   | STOCK FINISHES |
|-------------|-------------------------------|----------------|
| S-2253      | 2.5 GPM Shower Head           | PC             |
| S-2253-E2   | 2.0 GPM Low Flow Shower Head  | PC             |
| S-2253-E175 | 1.75 GPM Low Flow Shower Head | PC             |
| S-2253-E15  | 1.5 GPM Low Flow Shower Head  | PC             |