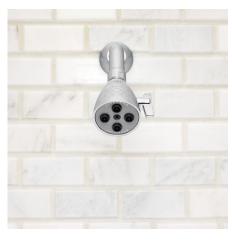

# **CLASSIC SHOWER HEAD**

Compact and ergonomic, our Classic Shower Head sleek, slim frame was designed to optimize water pressure. Featuring 32 full-coverage sprays, the Classic Shower Head delivers a versatile, powerful performance. The side handle infinitely rotates 360-degrees in either direction for seamless transition between spray patterns.

### **FINISHES**

Polished Chrome