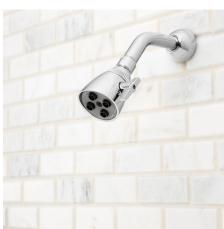

# **CLASSIC SHOWER HEAD**

Compact and ergonomic, our Classic Shower Head sleek, slim frame was designed to optimize water pressure. Featuring 32 full-coverage sprays, the Classic Shower Head delivers a versatile, powerful performance. The side handle infinitely rotates 360-degrees in either direction for seamless transition between spray patterns.

### **FINISHES**

Polished Chrome