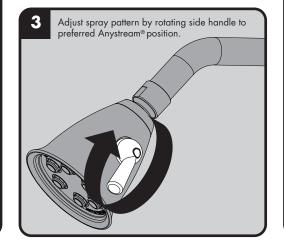

s.

To help restore the finish, occasionally apply a non-abrasive wax to your showerhead body (follow manufacturers' instructions).

On CHROME PLATED SHOWER HEADS, a two (2) part white vinegar, one (1) part water solution can be used to break down excessive mineral deposits on the sprays. Let the showerhead soak in the solution for about ½ hour then rinse thoroughly. Brush off any remaining mineral deposits if necessary.

 $\underline{\text{DO NOT USE}}$  the vinegar/water treatment on any finish other than Chrome.

To reduce mineral build-up, turn the handle to FLOOD position to let the water drain out after every use.

### WARRANTY

0

Warranty information can be found at: www.speakman.com

Apply the included Thread Seal Tape to the outlet side of shower arm in a clockwise direction.





## **ROUGH IN DIMENSIONS**



Model: S-2256

Max. Flow Rate: 2.5 gpm (9.5L/min)

Min. Flow Rate: 2.0 gpm (7.6 L/min) @ 45psi FOR USE WITH AUTOMATIC COMPENSATING VALVES RATED

AT 7.6 L/MIN (2.0 GPM) OR LESS.

Model: S-2256-E2

Max. Flow Rate: 2.0 gpm (7.6 L/min)

Min. Flow Rate: 1.75 gpm (6.6 L/min) @ 45psi FOR USE WITH AUTOMATIC COMPENSATING VALVES RATED

FOR USE WITH AUTOMATIC COMPENSATING VALVES RATED

AT 6.6 L/MIN (1.75 GPM) OR LESS.

Model: S-2256-F175

Max. Flow Rate: 1.75 gpm (6.6 L/min) Min. Flow Rate: 1.5 gpm (5.7 L/min) @ 45psi

AT 5.7 L/MIN (1.50 GPM) OR LESS.

Specifications:

Inlet: 1/2" NPT FEMALE