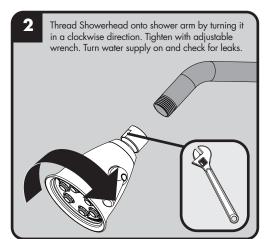

### WARRANTY

0

Warranty information can be found at: www.speakman.com

Apply the included Thread Seal Tape to the outlet side of shower arm in a clockwise direction.