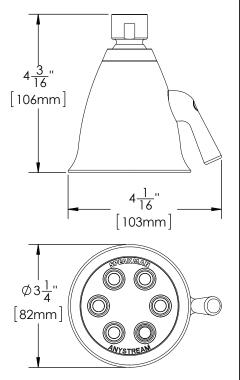

## **ROUGH IN DIMENSIONS**

Model: S-2256

Max. Flow Rate: 2.5 gpm (9.5L/min)

Min. Flow Rate: 2.0 gpm (7.6 L/min) @ 45psi FOR USE WITH AUTOMATIC COMPENSATING VALVES RATED

AT 7.6 L/MIN (2.0 GPM) OR LESS.

Model: S-2256-E2

Max. Flow Rate: 2.0 gpm (7.6 L/min)

Min. Flow Rate: 1.75 gpm (6.6 L/min) @ 45psi FOR USE WITH AUTOMATIC COMPENSATING VALVES RATED

FOR USE WITH AUTOMATIC COMPENSATING VALVES RATED

AT 6.6 L/MIN (1.75 GPM) OR LESS.

Model: S-2256-F175

Max. Flow Rate: 1.75 gpm (6.6 L/min) Min. Flow Rate: 1.5 gpm (5.7 L/min) @ 45psi

AT 5.7 L/MIN (1.50 GPM) OR LESS.

Specifications:

Inlet: 1/2" NPT FEMALE