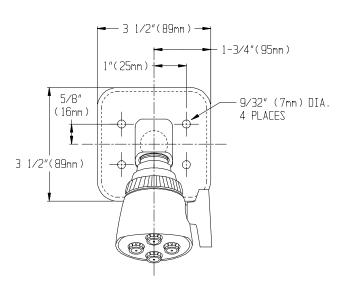

#### **WARRANTY:**

• 5 year limited

**DIMENSIONS:** NOTE: 1. All dimensions are in inches (millimeters) unless otherwise specified and are subject to change without notice. 2. Unless otherwise specified, all inlets and outlets are 1/2\* female NPT threads.