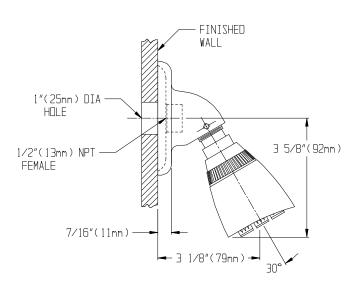

#### **WARRANTY:**

• 5 year limited

**DIMENSIONS:** NOTE: 1. All dimensions are in inches (millimeters) unless otherwise specified and are subject to change without notice. 2. Unless otherwise specified, all inlets and outlets are 1/2\* female NPT threads.