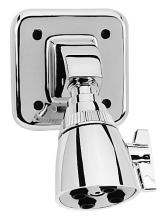

# SPEAKMAN® S-2280

## Commercial Brass Showerhead

#### **FEATURES:**

- Vandal-resistant standard.
- 1/2 in. NPTF inlet.
- 31/2 in. square brass shank
- Spray adjusting T-handle
- Brass rigid ball joint
- 2.5 gpm (9.45 L/min) flow rate
- 4 Plungers, 32 sprays