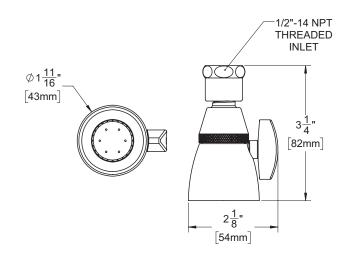

## Commercial Shower Head

### MODEL:

- S-2292: 2.5 gpm (9.46 L/min) flow rate
- S-2292-E175: 1.75 GPM (6.6 L/min) flow rate

#### FEATURES:

- 1¾ in. brass shank
- Spray adjusting T-handle
- Brass ball swivel joint