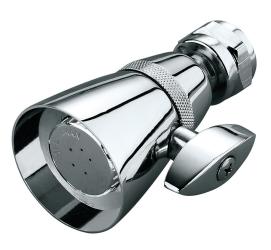

## Commercial Shower Head

### MODEL:

- S-2292: 2.5 gpm (9.46 L/min) flow rate
- S-2292-E175: 1.75 GPM (6.6 L/min) flow rate

#### FEATURES:

- 1¾ in. brass shank
- Spray adjusting T-handle
- Brass ball swivel joint