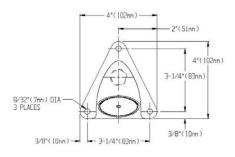

### **FEATURES:**

- Vandal-resistant standard
- ½ in. NPT inlet
- · Solid brass wall mounted showerhead
- 2 in. face 60 spray channels at three different angles to allow a full coverage shower
- · Drilled for, but less mounting bolts
- Water conserving pressure compensating Autoflo® device reduces flow to a maximum of 2.5 gpm (9.46 L/min) flow rate
- Ligature-resistant, accepted by OMH