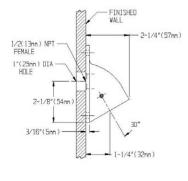

### **FEATURES:**

- Vandal-resistant standard
- ½ in. NPT inlet
- · Solid brass wall mounted showerhead
- 2 in. face 60 spray channels at three different angles to allow a full coverage shower
- · Drilled for, but less mounting bolts
- Water conserving pressure compensating Autoflo® device reduces flow to a maximum of 2.5 gpm (9.46 L/min) flow rate
- Ligature-resistant, accepted by OMH