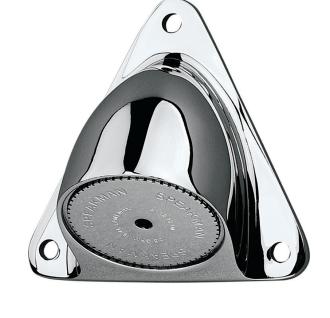

## Commercial Brass Showerhead

### **FEATURES:**

- Vandal-resistant standard
- ½ in. NPT inlet
- · Solid brass wall mounted showerhead
- 2 in. face 60 spray channels at three different angles to allow a full coverage shower
- · Drilled for, but less mounting bolts
- Water conserving pressure compensating Autoflo® device reduces flow to a maximum of 2.5 gpm (9.46 L/min) flow rate
- Ligature-resistant, accepted by OMH