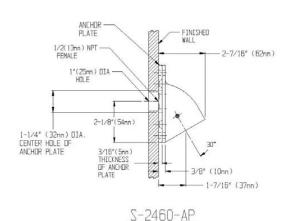

**

- S-2460: 2.5 GPM (9.5 L/min) flow rate
- S-2460-E175: 1.75 GPM (6.6 L/min) flow rate
- S-2460-E2: 2.0 GPM (7.6 L/min) flow rate

### **FEATURES:**

- Vandal-resistant standard
- ½ in. NPT inlet
- · Solid brass wall mounted showerhead
- 2 in. face 60 spray channels at three different angles to allow a full coverage shower
- · Drilled for, but less mounting bolts
- Water conserving pressure compensating Autoflo® device reduces flow to a maximum of 2.5 gpm (9.46 L/min) flow rate
- Ligature-resistant, accepted by OMH

## STOCK FINISH:



# **OPTIONS/ADD-ONS:**

• AP: Anchor plate assmbly with mounting screws

## **STANDARDS:**

• ASME A112.18.1/CSA B125.1 standard

### **WARRANTY:**

Visit www.speakman.com for full product warranty information

• 5 Year Limited Warranty (commercial)











S-2460

All dimensions are in inches (millimeters) unless otherwise specified and are subject to change without notice

F: 800-977-2747