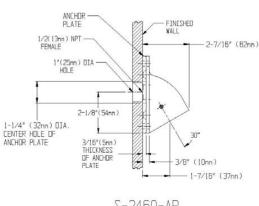

# **OPTIONS/ADD-ONS:**

• AP: Anchor plate assmbly with mounting screws

#### **WARRANTY:**

Visit www.speakman.com for full product warranty information

• 5 Year Limited Warranty (commercial)

S-2460-AP

S-2460

All dimensions are in inches (millimeters) unless otherwise specified and are subject to change without notice