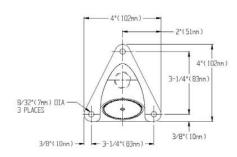

# **OPTIONS/ADD-ONS:**

• AP: Anchor plate assmbly with mounting screws

#### **WARRANTY:**

Visit www.speakman.com for full product warranty information

• 5 Year Limited Warranty (commercial)

S-2460-AP

S-2460

All dimensions are in inches (millimeters) unless otherwise specified and are subject to change without notice