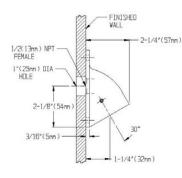

#### **WARRANTY:**

Visit www.speakman.com for full product warranty information

• 5 Year Limited Warranty (commercial)

S-2460-AP

S-2460

All dimensions are in inches (millimeters) unless otherwise specified and are subject to change without notice