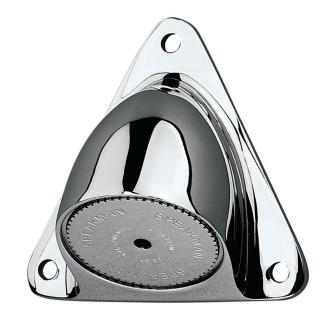

## Commercial Brass Showerhead

#### **FEATURES:**

- Vandal-resistant standard
- ½ in. NPT inlet
- Solid brass wall mounted showerhead
- 2 in. face 60 spray channels at three different angles to allow a full coverage shower
- Drilled for, but less mounting bolts
- Water conserving pressure compensating Autoflo® device reduces flow to a maximum of 2.5 gpm (9.46 L/min) flow rate
- Ligature-resistant, accepted by OMH