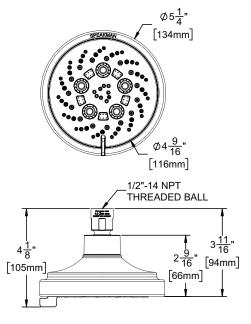

# Duo Shower Head

#### **FEATURES:**

- 4 spray patterns and pause mode
- 4 setting spray face includes rain, kalas, plunger and massage sprays
- Plastic body construction, with brass ball
- 1/2" -14 NPT female inlet
- Corrosion resistant finishes
- Coordinates with Duo Collection