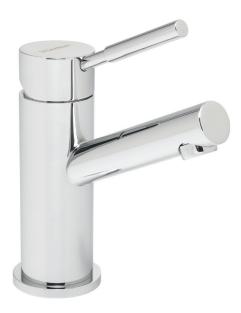

### Neo™ Single Lever Faucet

#### FEATURES:

- 1.2 GPM (4.5 L/min) flow rate
- Brass construction
- Lever handle
- Ceramic cartridge
- Stainless steel inlet supply lines included, with 3/8" compression fittings
- Pop-up drain with lift rod
- Corrosion resistant finishes
- Coordinates with Neo Collection