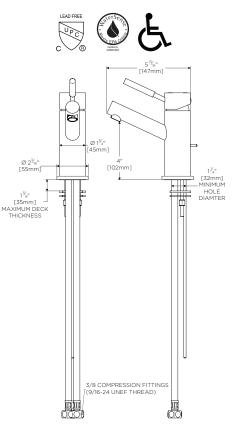

#### FEATURES:

- 1.2 GPM (4.5 L/min) flow rate
- Brass construction
- Lever handle
- Ceramic cartridge
- Stainless steel inlet supply lines included, with 3/8" compression fittings
- Pop-up drain with lift rod
- Corrosion resistant finishes
- Coordinates with Neo Collection

#### **STANDARDS:**

- ASME A112.18.1/CSA B125.1 certified
- NSF/ANSI 61 certified
- NSF 372 certified
- WaterSense certified
- ADA compliant

#### WARRANTY:

- Visit www.speakman.com for full product warranty information
- Limited Lifetime Warranty (consumer)
- 5 Year Limited Warranty (commercial)

I. All dimensions are in inches (millimeters) unless otherwise specified and are subject to change without notice.