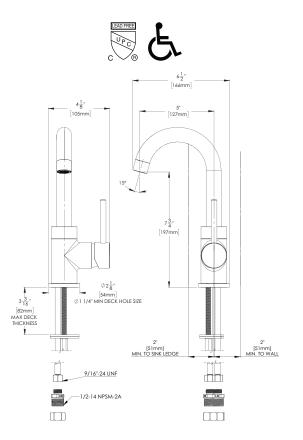

### **STANDARDS:**

- ASME A112.18.1/CSA B125.1 certified
- NSF/ANSI 61 certified
- NSF 372 certified
- ADA compliant

#### WARRANTY:

- Visit www.speakman.com for full product warranty information
- 5 Year Limited Warranty (commercial)
- Limited Lifetime Warranty (residential)

**SPEAKMAN**<sup>®</sup>

1. All dimensions are in inches (millimeters) unless otherwise specified and are subject to change without notice