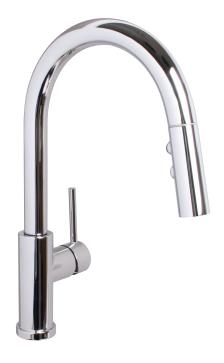

## Neo™ Pull Down Kitchen Faucet

# **FEATURES:**

- 1.8 GPM (6.8 L/min) flow rate
- Brass construction
- Side lever handle
- 1/4 turn ceramic cartridge
- Flexible stainless steel inlet supply lines included, with 3/8" compression fittings
- Two function pull down sprayer: aerated and spray
- Corrosion resistant finishes
- Coordinates with Neo Collection