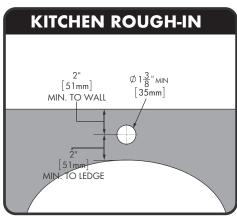

# Neo™ Pull Down Kitchen Faucet

1. All dimensions are in inches (millimeters) unless otherwise specified and are subject to change without notice.

P: 800-537-2107

F: 800-977-2747

W: WWW.SPEAKMAN.COM R: 03-APRIL 2022