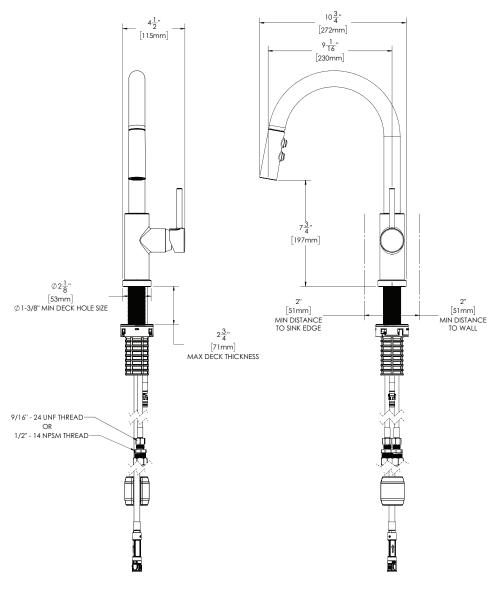

# Neo™ Pull Down Kitchen Faucet

1. All dimensions are in inches (millimeters) unless otherwise specified and are subject to change without notice.

P: 800-537-2107

F: 800-977-2747

W: WWW.SPEAKMAN.COM R: 03-APRIL 2022