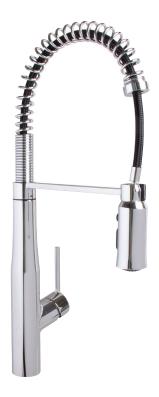

## Neo™ Spring Pull Down Kitchen Faucet

#### **FEATURES:**

- 1.8 GPM (6.8 L/min) flow rate
- Brass construction
- Side lever handle
- 1/4 turn ceramic cartridge
- Flexible stainless steel inlet supply lines included, with 3/8" compression fittings
- Three function pull down sprayer: aerated, spray and boost
- Corrosion resistant finishes
- Coordinates with Neo Collection