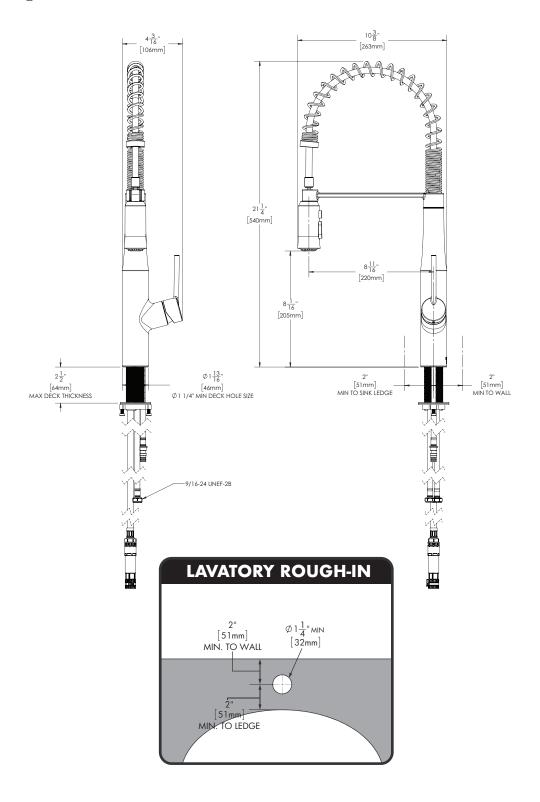

# Neo™ Spring Pull Down Kitchen Faucet

1. All dimensions are in inches (millimeters) unless otherwise specified and are subject to change without notice.