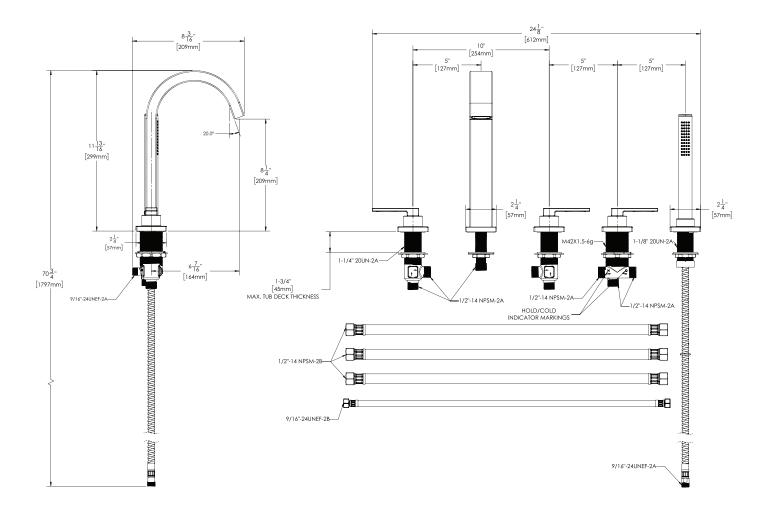

# Lura® 5-Hole Roman Tub Systems Lever Handle

## **ROMAN TUB FEATURES:**

- Metal construction
- Lever handles
- 1/4 turn ceramic cartridges
- 5-hole installation
- Flow rate of 5.8 gpm (22.0 L/min) at 45 psi
- Corrosion resistant finishes
- Coordinates with Lura Collection
- Water supply lines not included

#### HAND SHOWER FEATURES:

- 1/2" NPSM male inlet
- Max flow rate 1.5 gpm (5.7 L/min)
- Includes 60" finish matched hose