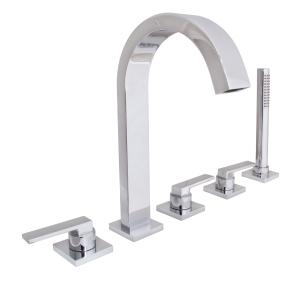

Lura® 5 Hole Roman Tub Systems Lever Handles

## **ROMAN TUB FEATURES:**

- Metal construction
- Lever handles
- 1/4 turn ceramic cartridges
- 5-hole installation
- Flow rate of 5.8 gpm (22.0 L/min) at 45 psi
- Corrosion resistant finishes
- Coordinates with Lura Collection
- Water supply lines not included

#### HAND SHOWER FEATURES:

- 1/2" NPSM male inlet
- Max flow rate 1.5 gpm (5.7 L/min)
- Includes 60" finish matched hose