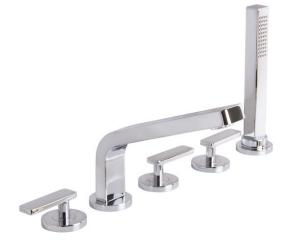

## 5-Hole Deck Mount Tub Filler

## FEATURES:

- Metal construction
- Lever handles
- 1/4 turn ceramic cartridges
- Flow Rate of 5.8 gpm (22.0 l/min) at 45 psi
- 5-hole installation
- Water supply lines not included
- Corrosion resistant finishes
- Coordinates with Vector Collection

## HAND SHOWER FEATURES:

- ½" NPSM male inlet
- Max flow rate 1.5 gpm (5.7 L/min)
- Includes 60" finish matched hose