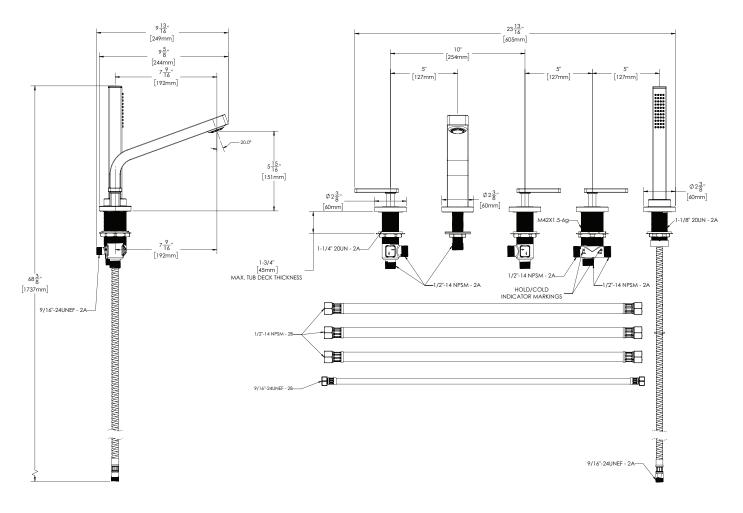

# SB-2731

### 5-Hole Deck Mount Tub Filler

1. All dimensions are in inches (millimeters) unless otherwise specified and are subject to change without notice.

Architect/Engineer Approval Space: Architect/Engineer Approval Space: F: 800-977-2747 W: WWW.SPEAKMAN.COM R: 02-MAY 2022