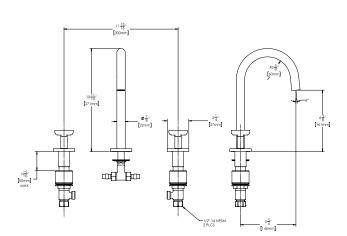

# Lucid™ Widespread Faucet

## **FEATURES:**

- 1.2 GPM (4.5 L/min) flow rate
- Brass construction
- Cross handles
- 1/4 turn ceramic cartridges
- Inlet supply lines not included, accepts 1/2" NPSM to 3/8" compression supply lines or supplied coupling nuts with 3/8" O.D. ball nose risers
- Push-pop drain included
- Corrosion resistant finishes
- Coordinates with Lucid Collection