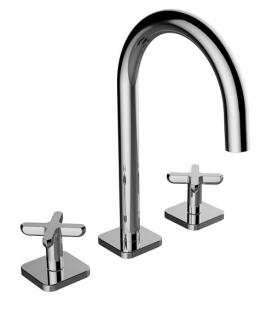

# Lucid™ Widespread Faucet

## **FEATURES:**

- 1.2 GPM (4.5 L/min) flow rate
- Brass construction
- Cross handles
- 1/4 turn ceramic cartridges
- Inlet supply lines not included, accepts 1/2" NPSM to 3/8" compression supply lines or supplied coupling nuts with 3/8" O.D. ball nose risers
- Push-pop drain included
- Corrosion resistant finishes
- Coordinates with Lucid Collection