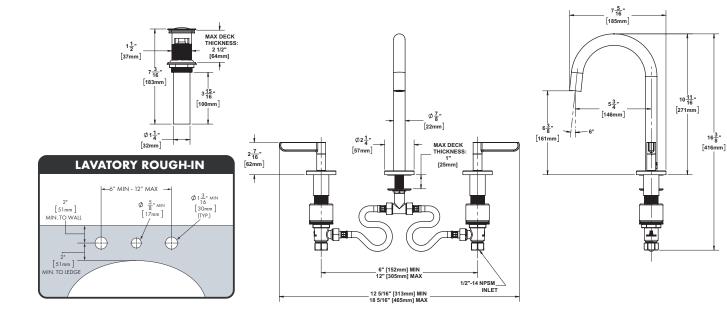

### WARRANTY:

Visit www.speakman.com for full product warranty information 5 year commercial warranty

1. All dimensions are in inches (millimeters) unless otherwise specified and are subject to change without notice