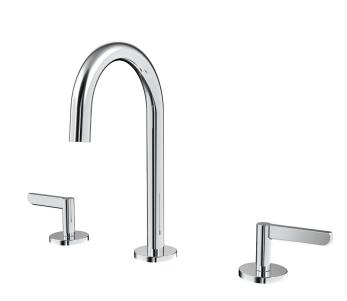

# Lucid™ Widespread Faucet

## FEATURES:

- 1.2 GPM (4.5 L/min) flow rate
- Brass construction
- Lever handles
- 1/4 turn ceramic cartridges
- Inlet supply lines not included, accepts 1/2" NPSM to 3/8" compression supply lines or supplied coupling nuts with 3/8" O.D. ball nose risers
- Push-pop drain included
- Corrosion resistant finishes
- Coordinates with Lucid Collection