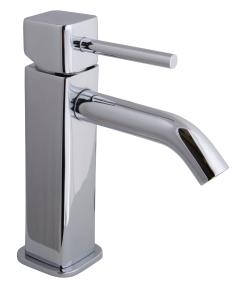

# Quinn Single Lever Faucet

## **FEATURES:**

- 1.2 GPM (4.5 L/min) flow rate
- Lead-free brass construction
- Lever handle
- Ceramic cartridge
- 9/16"-24 (3/8 compression) supply connection
- Corrosion resistant finishes
- Included finish matched drain