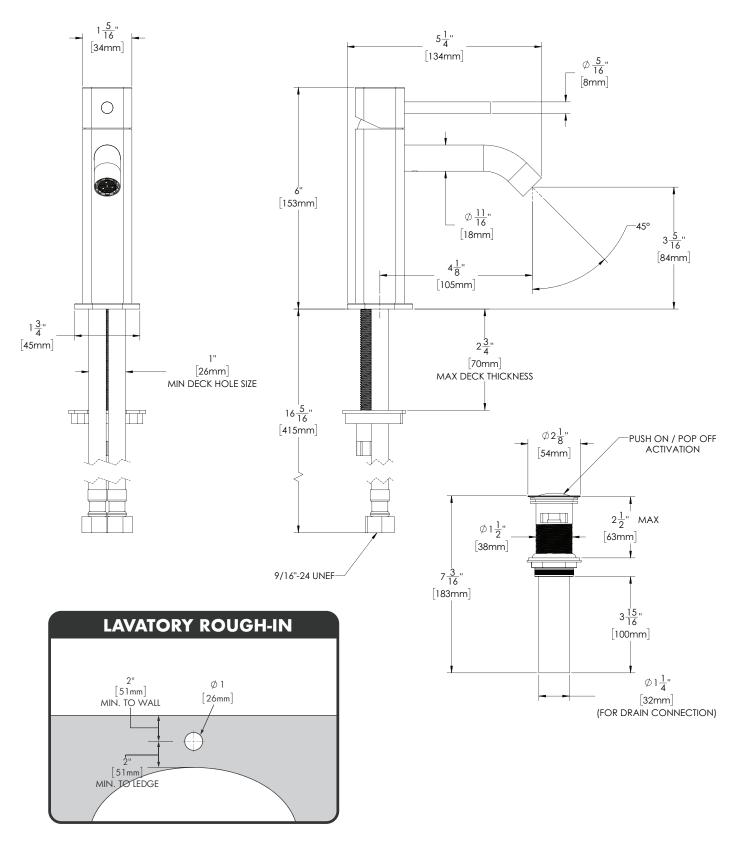

# Quinn Single Lever Faucet

1. All dimensions are in inches (millimeters) unless otherwise specified and are subject to change without notice. 2. Contractor to supply necessary inlet connections.

P: 800-537-2107

F: 800-977-2747

W: WWW.SPEAKMAN.COM R: 02-MAY 2022