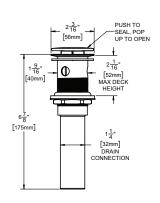

### **FEATURES:**

- 1.2 GPM (4.5 L/min) flow rate
- Brass and zinc construction
- Lever handle
- Ceramic cartridge
- Stainless steel inlet supply lines included, with 3/8" compression fittings
- Push-Pop drain included
- Corrosion resistant finishes
- Coordinates with Duo Collection