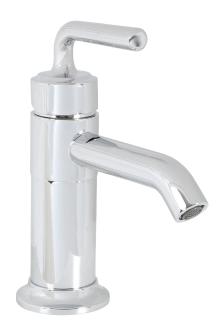

# Duo Single Lever Basin Faucet

### **FEATURES:**

- 1.2 GPM (4.5 L/min) flow rate
- Brass and zinc construction
- Lever handle
- Ceramic cartridge
- Stainless steel inlet supply lines included, with 3/8" compression fittings
- Push-Pop drain included
- Corrosion resistant finishes
- Coordinates with Duo Collection