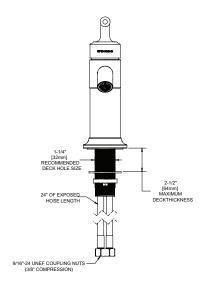

### **FEATURES:**

- 1.2 GPM (4.5 L/min) flow rate
- Brass and zinc construction
- Lever handle
- Ceramic cartridge
- Stainless steel inlet supply lines included, with 3/8" compression fittings
- Push-Pop drain included
- Corrosion resistant finishes
- Coordinates with Duo Collection