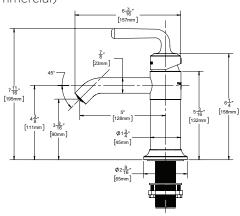

### **FEATURES:**

- 1.2 GPM (4.5 L/min) flow rate
- Brass and zinc construction
- Lever handle
- Ceramic cartridge
- Stainless steel inlet supply lines included, with 3/8" compression fittings
- Push-Pop drain included
- Corrosion resistant finishes
- Coordinates with Duo Collection